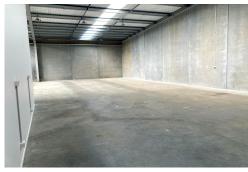

Floor area: 368m2 Land: share of 2,783m2

Situated in a modern designed complex, with 4 units, in the growing Hamilton Airport precinct, completed in 2023. Unit 2 features 295m2 of warehouse, 39m2 of ground floor office and 34m2 of mezzanine office/ amenities. High stud, automatic roller door and 3 phase power. With 4 onsite carparks, a shared loading zone and separate entry and exit crossings there is flexibility to suit a range of business activities. Shared signage space at entrance to the complex. A great opportunity to enjoy a modern workspace while lifting the

image of your business. Close proximity to the expressway enables easy access north and south. Available for immediate tenancy - don't delay, act now!

For further information or to view contact Shayne O'Hagan 021-975932