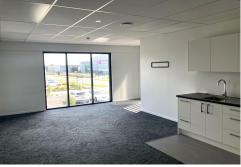

Floor area: 368m2 Land: share of 2,783m2

Situated in a modern designed complex, with 4 units, in the growing Hamilton Airport precinct, completed in 2023. Unit 2 features 295m2 of warehouse, 39m2 of ground floor office and 34m2 of mezzanine office/ amenities. High stud, automatic roller door and 3 phase power. With 4 onsite carparks, a shared loading zone and separate entry and exit crossings there is flexibility to suit a range of business activities. Shared signage space at entrance to the complex. A great opportunity to enjoy a modern workspace while lifting the