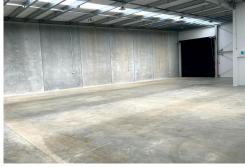

Floor area: 368m2 Land: share of 2,783m2

Situated in a modern designed complex, with 4 units, in the growing Hamilton Airport precinct, completed in 2023. Unit 2 features 295m2 of warehouse, 39m2 of ground floor office and 34m2 of mezzanine office/ amenities. High stud, automatic roller door and 3 phase power. With 4 onsite carparks, a shared loading zone and separate entry and exit crossings there is flexibility to suit a range of business activities. Shared signage space at entrance to the complex. A great opportunity to enjoy a modern workspace while lifting the