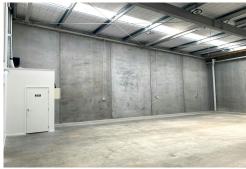

Floor area: 368m2 Land: share of 2,783m2

Situated in a modern designed complex, with 4 units, in the growing Hamilton Airport precinct, completed in 2023. Unit 2 features 295m2 of warehouse, 39m2 of ground floor office and 34m2 of mezzanine office/ amenities. High stud, automatic roller door and 3 phase power. With 4 onsite carparks, a shared loading zone and separate entry and exit crossings there is flexibility to suit a range of business activities. Shared signage space at entrance to the complex. A great opportunity to enjoy a modern workspace while lifting the