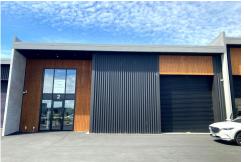

Floor area: 368m2 Land: share of 2,783m2

Situated in a modern designed complex, with 4 units, in the growing Hamilton Airport precinct, completed in 2023. Unit 2 features 295m2 of warehouse, 39m2 of ground floor office and 34m2 of mezzanine office/ amenities. High stud, automatic roller door and 3 phase power. With 4 onsite carparks, a shared loading zone and separate entry and exit crossings there is flexibility to suit a range of business activities. Shared signage space at entrance to the complex. A great opportunity to enjoy a modern workspace while lifting the

image of your business. Close proximity to the expressway enables easy access north and south. Available for immediate tenancy - don't delay, act now!

For further information or to view contact Shayne O'Hagan 021-975932