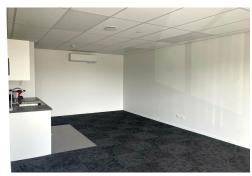

Floor area: 368m2 Land: share of 2,783m2

Situated in a modern designed complex, with 4 units, in the growing Hamilton Airport precinct, completed in 2023. Unit 2 features 295m2 of warehouse, 39m2 of ground floor office and 34m2 of mezzanine office/ amenities. High stud, automatic roller door and 3 phase power. With 4 onsite carparks, a shared loading zone and separate entry and exit crossings there is flexibility to suit a range of business activities. Shared signage space at entrance to the complex. A great opportunity to enjoy a modern workspace while lifting the