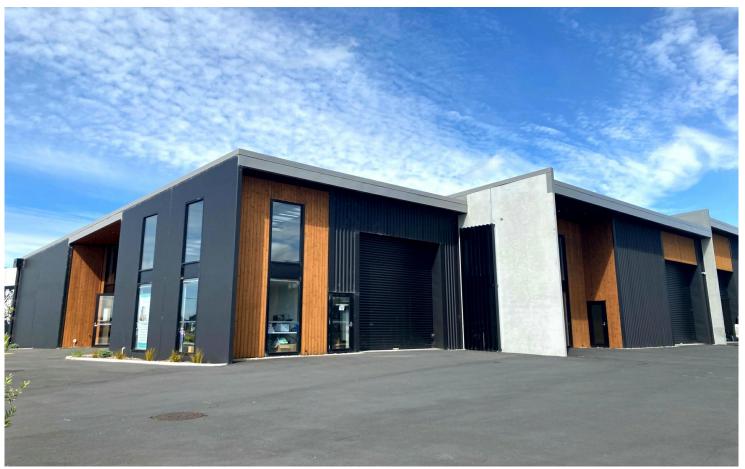

## Rukuhia, 2/141 Ossie James Drive

As new industrial Unit - Lease or sublease now!

2/141 Ossie James Drive Hamilton Airport.

Sublease available to February 2026 - Price negotiable, bring an offer!

New lease considered for longer term.

Floor area: 368m2 Land: share of 2,783m2

Situated in a modern designed complex, with 4 units, in the growing Hamilton Airport precinct, completed in 2023. Unit 2 features 295m2 of warehouse, 39m2 of ground floor office and 34m2 of mezzanine office/ amenities. High stud, automatic roller door and 3 phase power. With 4 onsite carparks, a shared loading zone and separate entry and exit crossings there is flexibility to suit a range of business activities. Shared signage space at entrance to the complex. A great opportunity to enjoy a modern workspace while lifting the

image of your business. Close proximity to the expressway enables easy access north and south. Available for immediate tenancy - don't delay, act now!

For further information or to view contact Shayne O'Hagan 021-975932