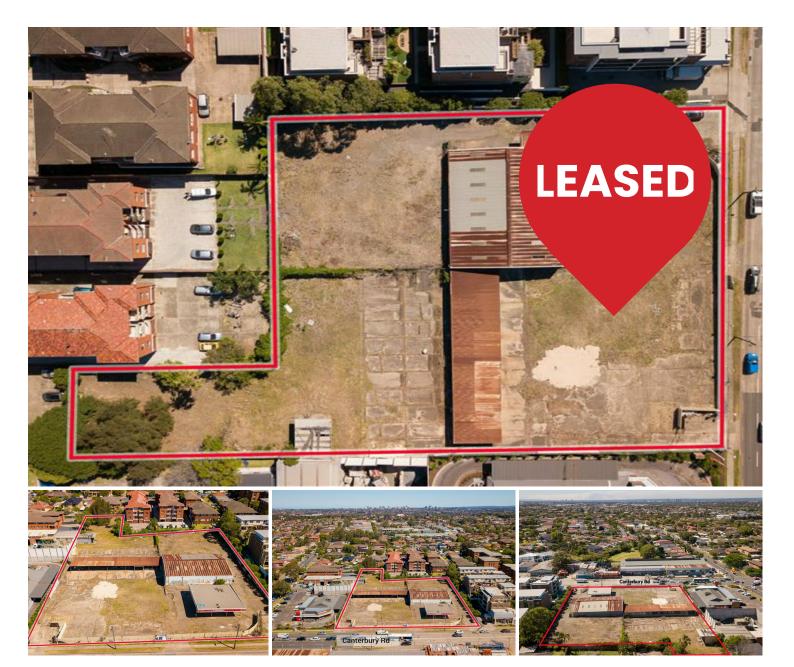

#### YARD FOR LEASE

LJ Hooker Commercial are pleased to offer for lease this centrally located yard on one of Sydney's main arterial roads.

Some of the highlights of the property are; -

- \* 6,647 sqm yard
- \* Close To M5
- \* Separate Entry & Exit
- \* Secure Fencing
- \* Large Frontage Great Signage Opportunity