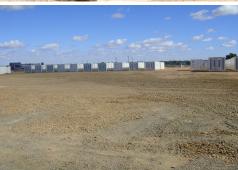

# Roma, Lot 3 Fleming Drive

Prime Industrial Facility: Roma

- Land Area: 4.17\*ha (41,700\*sqm).
- Zoned Industrial.
- Gravel hardstand to total site.
- Security fenced.
- Small shed, floor area 80\*m2.
- Shed 18 metres x 30 metres, floor area 540m2
- New metal shed was recently completed, floor area 500m2 approximately.
- Main administration building contains offices, kitchen, bathroom, covered area, store rooms etc.
- Ideal for heavy transport or plant and equipment facility.