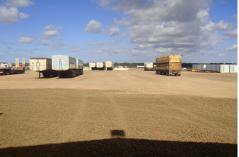

# Roma, Lot 3 Fleming Drive

Prime Industrial Facility: Roma

- Land Area: 4.17\*ha (41,700\*sqm).
- Zoned Industrial.
- Gravel hardstand to total site.
- Security fenced.
- Small shed, floor area 80\*m2.
- Shed 18 metres x 30 metres, floor area 540m2
- New metal shed was recently completed, floor area 500m2 approximately.
- Main administration building contains offices, kitchen, bathroom, covered area, store rooms etc.
- Ideal for heavy transport or plant and equipment facility.