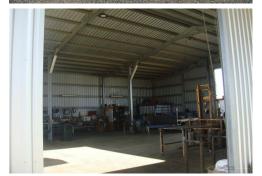

# Roma, Lot 3 Fleming Drive

Prime Industrial Facility: Roma

- Land Area: 4.17\*ha (41,700\*sqm).
- Zoned Industrial.
- Gravel hardstand to total site.
- Security fenced.
- Small shed, floor area 80\*m2.
- Shed 18 metres x 30 metres, floor area 540m2
- New metal shed was recently completed, floor area 500m2 approximately.
- Main administration building contains offices, kitchen, bathroom, covered area, store rooms etc.
- Ideal for heavy transport or plant and equipment facility.