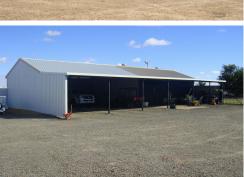

# Roma, Lot 3 Fleming Drive

Prime Industrial Facility: Roma

- Land Area: 4.17\*ha (41,700\*sqm).
- Zoned Industrial.
- Gravel hardstand to total site.
- Security fenced.
- Small shed, floor area 80\*m2.
- Shed 18 metres x 30 metres, floor area 540m2
- New metal shed was recently completed, floor area 500m2 approximately.
- Main administration building contains offices, kitchen, bathroom, covered area, store rooms etc.
- Ideal for heavy transport or plant and equipment facility.