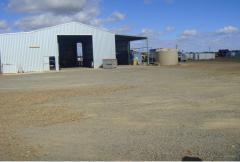

# Roma, Lot 3 Fleming Drive

Prime Industrial Facility: Roma

- Land Area: 4.17\*ha (41,700\*sqm).
- Zoned Industrial.
- Gravel hardstand to total site.
- Security fenced.
- Small shed, floor area 80\*m2.
- Shed 18 metres x 30 metres, floor area 540m2
- New metal shed was recently completed, floor area 500m2 approximately.
- Main administration building contains offices, kitchen, bathroom, covered area, store rooms etc.
- Ideal for heavy transport or plant and equipment facility.