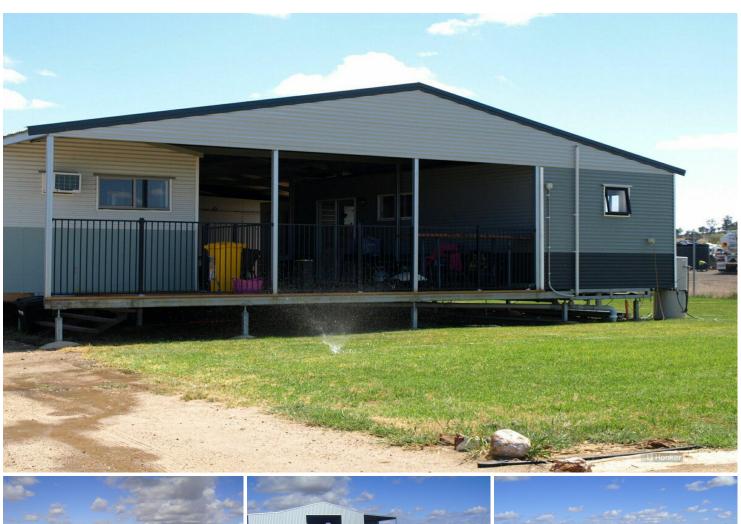

# Roma, Lot 3 Fleming Drive

Prime Industrial Facility: Roma

- Land Area: 4.17\*ha (41,700\*sqm).
- Zoned Industrial.
- Gravel hardstand to total site.
- Security fenced.
- Small shed, floor area 80\*m2.
- Shed 18 metres x 30 metres, floor area 540m2
- New metal shed was recently completed, floor area 500m2 approximately.
- Main administration building contains offices, kitchen, bathroom, covered area, store rooms etc.
- Ideal for heavy transport or plant and equipment facility.