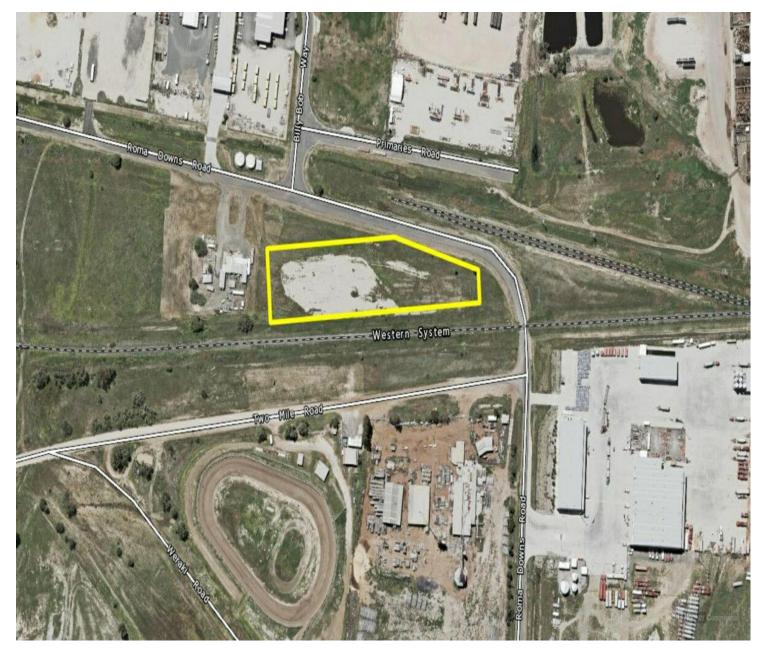

## Vacant Industrial Site

- Roma Downs Road adjoins Roma East Industrial Estate
- Near Enerflex, Weatherford's, Halliburton, EziQuip Hire & Power Energy Services
- Land Area: 1.13\* hectares
- Road frontage: 236\* meters
- was approved by the Maranoa Regional Council for a concrete batching plant
- Most services available
- Zoned Industry