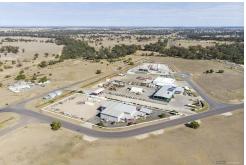

The location is in a relatively new industrial subdivision on the eastern entrance to Roma. It has town water, sewer, underground power, storm water, pavement to meet Type 2 road train standards, fire fighting water facility and the roads are sealed, kerbed and channelled. The property has been flood free.

It is in a prominent position at the juncture of Billy Bob Way and Roma Downs Road and is visible to the Warrego Highway.

There are a number of major companies established in this industrial precinct, namely: