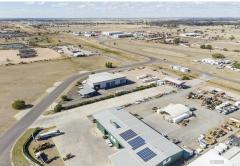

The Facility has a site area of 8,200 square metres and a building area of 1,000 square metres \*approx.

The yard is security fenced and has hardstand to the total area. The building was designed to meet Enerflex's requirements and provides a high level of amenity.

The location is in a relatively new industrial subdivision on the eastern entrance to Roma. It has town water, sewer, underground power, storm water, pavement to meet Type 2 road train standards, fire fighting water facility and the roads are sealed, kerbed and channelled. The property has been flood free.

It is in a prominent position at the juncture of Billy Bob Way and Roma Downs Road and is visible to the Warrego Highway.

There are a number of major companies established in this industrial precinct, namely: