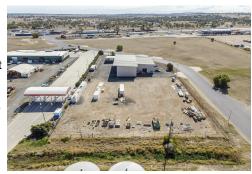

The Facility has a site area of 8,200 square metres and a building area of 1,000 square metres \*approx.

The yard is security fenced and has hardstand to the total area. The building was designed to meet Enerflex's requirements and provides a high level of amenity.

The location is in a relatively new industrial subdivision on the eastern entrance to Roma. It has town water, sewer, underground power, storm water, pavement to meet Type 2 road train standards, fire fighting water facility and the roads are sealed, kerbed and channelled. The property has been flood free.

It is in a prominent position at the juncture of Billy Bob Way and Roma Downs Road and is visible to the Warrego Highway.

There are a number of major companies established in this industrial precinct, namely: