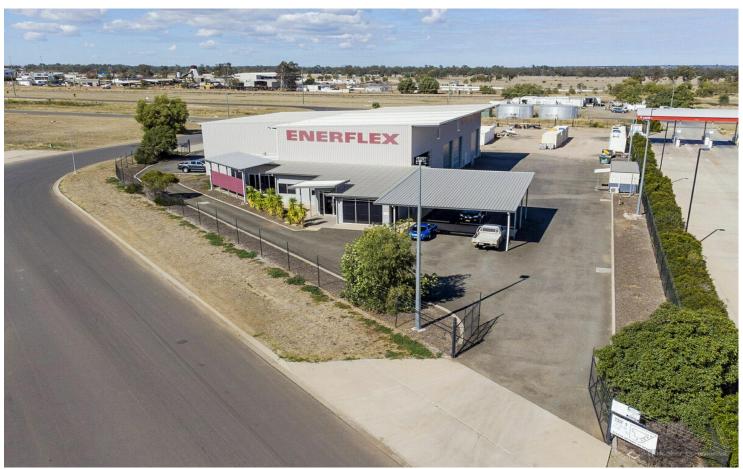

### Industrial Investment - Roma

The Property being offered for sale is a modern industrial facility that was constructed some 10 years ago and has been leased to Enerflex Energy Services Pty Ltd since its completion.

The Facility has a site area of 8,200 square metres and a building area of 1,000 square metres \*approx.

The yard is security fenced and has hardstand to the total area. The building was designed to meet Enerflex's requirements and provides a high level of amenity.

It is in a prominent position at the juncture of Billy Bob Way and Roma Downs Road and is visible to the Warrego Highway.

There are a number of major companies established in this industrial precinct, namely: