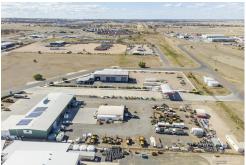

It is in a prominent position at the juncture of Billy Bob Way and Roma Downs Road and is visible to the Warrego Highway.

There are a number of major companies established in this industrial precinct, namely:

- Corbetts Transport
- Ezyquip Hire
- United Petroleum Truck Stop and a Caltex unmanned fuel site
- Peral Energy (Mobil) Travel Centre and Pacific Petroleum unmanned fuel site
- Fraser's Livestock Transport
- Cattle Sales Yards
- Black Truck Sales and Services
- Halliburton
- Weatherfords