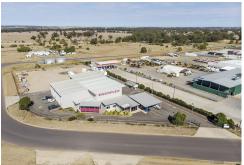

The location is in a relatively new industrial subdivision on the eastern entrance to Roma. It has town water, sewer, underground power, storm water, pavement to meet Type 2 road train standards, fire fighting water facility and the roads are sealed, kerbed and channelled. The property has been flood free.

It is in a prominent position at the juncture of Billy Bob Way and Roma Downs Road and is visible to the Warrego Highway.

There are a number of major companies established in this industrial precinct, namely: