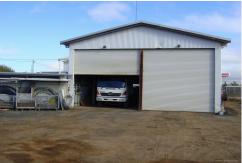

## Industrial Shed and Residence

The property is improved by a metal shed and a four bedroom residence.

The shed/ warehouse has a floor are of approx. 310 square metres.

#### Warehouse Features:

- Main workshop area
- Front section suitable for parts display or reception
- Upstairs office training room
- Lunch room
- Toilets
- Carports