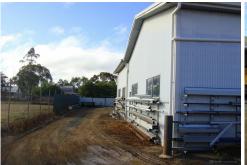

## Industrial Shed and Residence

The property is improved by a metal shed and a four bedroom residence.

The shed/ warehouse has a floor are of approx. 310 square metres.

#### Warehouse Features:

- Main workshop area
- Front section suitable for parts display or reception
- Upstairs office training room
- Lunch room
- Toilets
- Carports