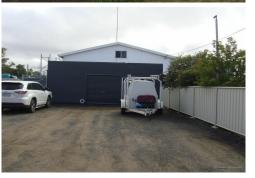

## Industrial Shed and Residence

The property is improved by a metal shed and a four bedroom residence.

The shed/ warehouse has a floor are of approx. 310 square metres.

#### Warehouse Features:

- Main workshop area
- Front section suitable for parts display or reception
- Upstairs office training room
- Lunch room
- Toilets
- Carports