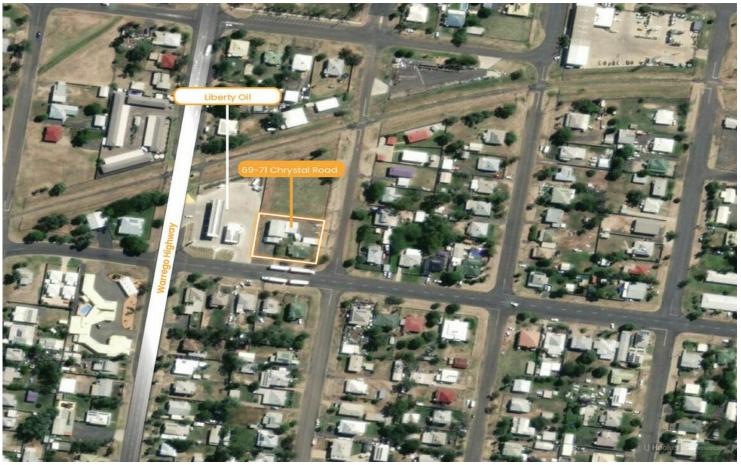

# Roma, 69-71 Chrystal Road

The land area is 2,023 square metres and is well located on the western side of Roma close to Quintin Street (Warrego Hwy).

For further information contact Shane Kennett of LJ Hooker Commercial Toowoomba.