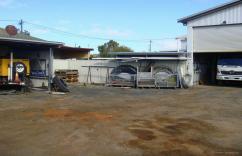

## Industrial Shed and Residence

The property is improved by a metal shed and a four bedroom residence.

The shed/ warehouse has a floor are of approx. 310 square metres.

#### Warehouse Features:

- Main workshop area
- Front section suitable for parts display or reception
- Upstairs office training room
- Lunch room
- Toilets
- Carports