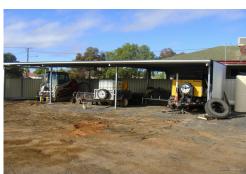

## Industrial Shed and Residence

The property is improved by a metal shed and a four bedroom residence.

The shed/ warehouse has a floor are of approx. 310 square metres.

#### Warehouse Features:

- Main workshop area
- Front section suitable for parts display or reception
- Upstairs office training room
- Lunch room
- Toilets
- Carports