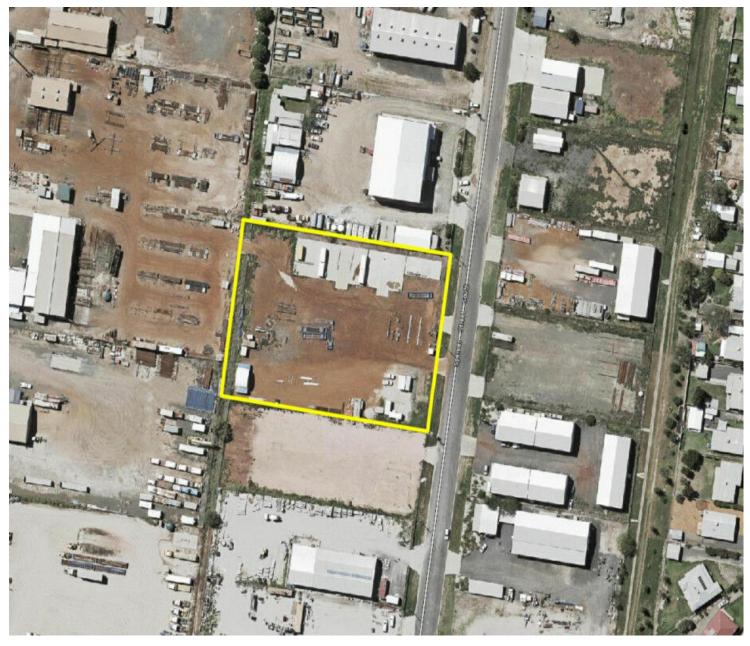

## Roma, 65-71 Spencer Street

Industrial Land For Lease

This site is located in Roma's Western Industrial Estate. It is close to the Warrego Highway and has excellent frontage to Spencer Street.

- Land Area of 8,000\* square metres.
- Approved wash down bay.
- Gravel Hardstand.
- Security fenced.
- Double gate access.
- Industrial zoning.