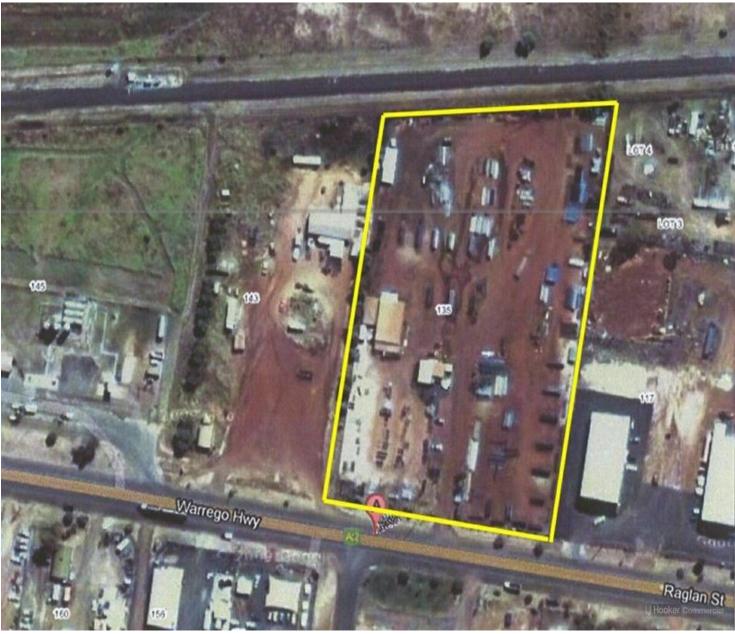

## Roma, 123 Raglan Street

Industrial Land with Warrego Highway Exposure

- Prominent Warrego Highway location.
- Land area: 18,880\* square metres.
- Metal Shed: 220\* square metres + secure parts storage: 40\* square metres.
- Air-conditioned office.
- Ablutions building with male and female facilities.
- Frontage: 108\*metres to Warrego Highway.
- Industry Zone.
- Security Fenced.
- Flood free.
- All services available.