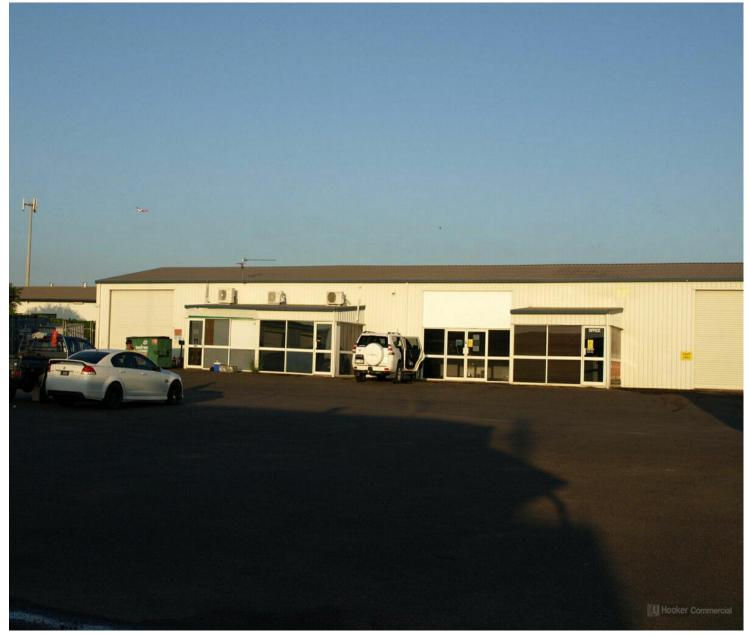

# Roma, 110 Raglan Street

### Prominent Exposure to the Warrego Highway

- Metal construction with glass shopfront and concrete floor
- Roller door access
- Floor area 160 m2\*
- Great off street parking
- Airconditioned reception
- Office
- Workshop