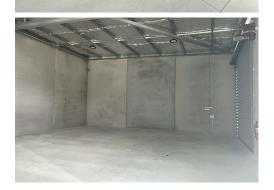

## Robin Hill, Unit 9/12 Corporation Ave

**4 WEEKS FREE RENT** 

This Brand New, pre cast concrete warehouse offers 118sqm of space with electric high clearance roller door, Provision for mezzanine installation, stylish glass shop front doors and 2 designated car parking spots. A Kitchenette will also be installed prior to leasing, providing the perfect staff ammenities.

Only minutes from Bathurst CBD. Call the team to book your inspection today!

**For Lease** 

\$20,000 pa

**Building Area** 

118-118sqm

LJ Hooker Bathurst 02 6331 5041