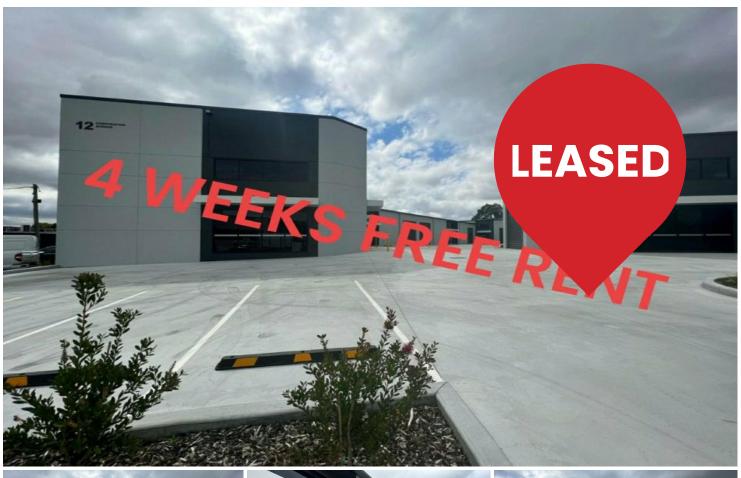

## Robin Hill, Unit 9/12 Corporation Ave

**4 WEEKS FREE RENT** 

This Brand New, pre cast concrete warehouse offers 118sqm of space with electric high clearance roller door, Provision for mezzanine installation, stylish glass shop front doors and 2 designated car parking spots. A Kitchenette will also be installed prior to leasing, providing the perfect staff ammenities.

Only minutes from Bathurst CBD. Call the team to book your inspection today!

**For Lease** 

\$20,000 pa

**Building Area** 

118-118sqm

LJ Hooker Bathurst 02 6331 5041