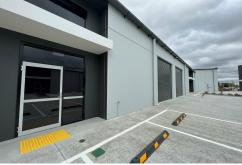

## Robin Hill, Unit 9/12 Corporation Ave

**4 WEEKS FREE RENT** 

This Brand New, pre cast concrete warehouse offers 118sqm of space with electric high clearance roller door, Provision for mezzanine installation, stylish glass shop front doors and 2 designated car parking spots. A Kitchenette will also be installed prior to leasing, providing the perfect staff ammenities.