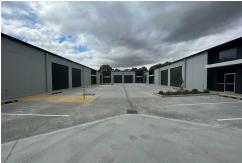

## Robin Hill, Unit 9/12 Corporation Ave

**4 WEEKS FREE RENT** 

This Brand New, pre cast concrete warehouse offers 118sqm of space with electric high clearance roller door, Provision for mezzanine installation, stylish glass shop front doors and 2 designated car parking spots. A Kitchenette will also be installed prior to leasing, providing the perfect staff ammenities.