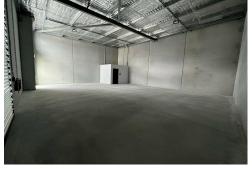

## Robin Hill, Unit 9/12 Corporation Ave

**4 WEEKS FREE RENT** 

This Brand New, pre cast concrete warehouse offers 118sqm of space with electric high clearance roller door, Provision for mezzanine installation, stylish glass shop front doors and 2 designated car parking spots. A Kitchenette will also be installed prior to leasing, providing the perfect staff ammenities.

Only minutes from Bathurst CBD. Call the team to book your inspection today!

**For Lease** 

\$20,000 pa

**Building Area** 

118-118sqm

LJ Hooker Bathurst 02 6331 5041