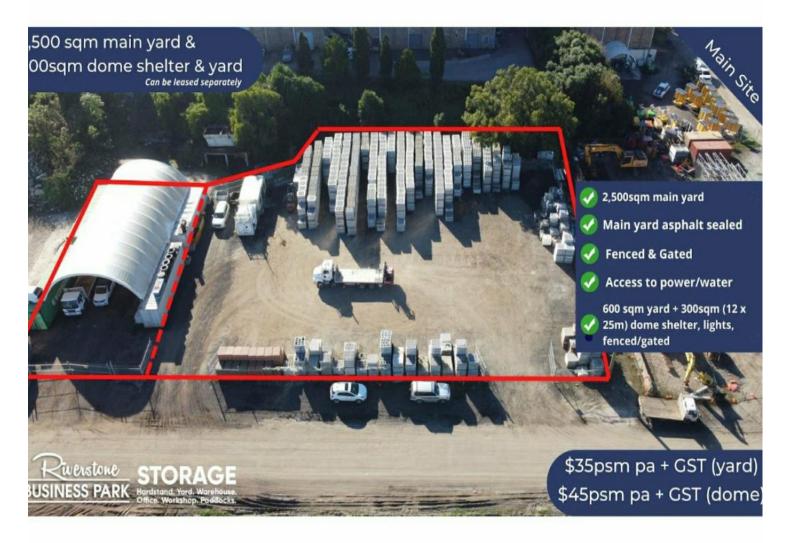

## Cheap Yard For Lease

- 1,500m2 10,000m2 yard (approx.)
- Compacted Sandstone & Concrete
- Excellent Vehicle Access
- Various Sizes & Lease Terms
- Suit wide range of user's including container & truck parking, civil & construction equipment
- Access to power & water
- Fenced and gated options available
- Located within close proximity to the M7 motorway providing excellent Sydney & interstate access
- Rents from only \$34 m/2
- Call Matt on 0414 429 134 to arrange an inspection or discuss your requirements