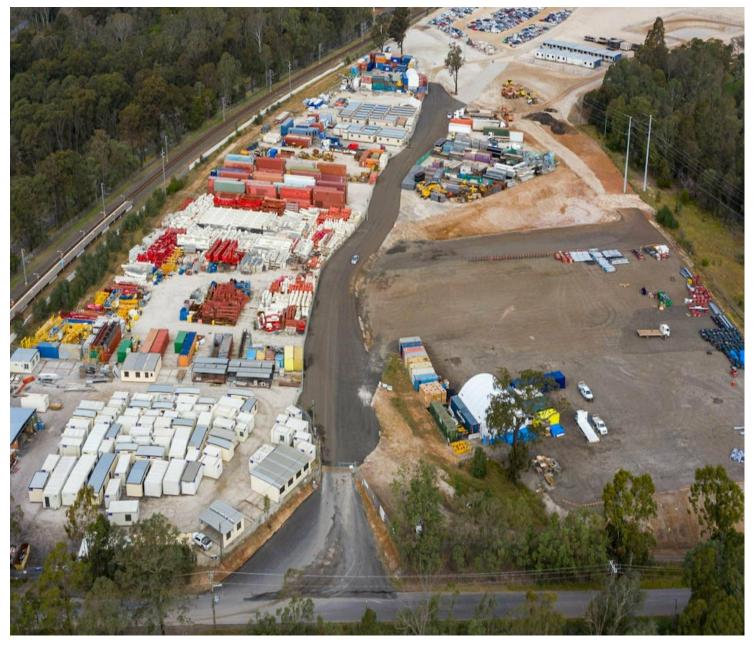

## Cheap Storage Yard

- 1,500-10,000m2 (approx.)
- Compacted Sandstone & Concrete
- Excellent Vehicle Access
- Various Sizes & Lease Terms
- Suit wide range of user's including container & truck parking, civil & construction equipment
- Access to power & water
- Fully secure sites available
- Located within close proximity to the M7 motorway providing excellent Sydney & interstate access
- Rents from only \$34m/2 + GST
- Call Matt on 0414 429 134 to arrange an inspection or discuss your requirements