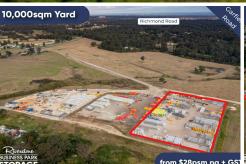

### **Budget Yard For Lease**

- Areas from 1,000m2 10,000m2 (approx.)
- Compacted Sandstone & Concrete
- Various Sizes & Lease Terms
- Suit wide range of user's including container & truck parking, civil & construction equipment
- Separate entry & exit points
- Access to power & water
- Located within close proximity to the M7 motorway providing excellent Sydney & interstate access
- Rents from only \$34 m/2 + GST
- Call Matt on 0414 429 134 to arrange an inspection or discuss your requirements

#### For Lease

Rents From Only \$34 m/2 Gross + GST