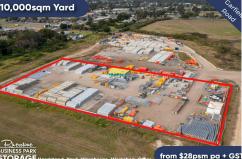

### **Budget Yard For Lease**

- Areas from 1,000m2 10,000m2 (approx.)
- Compacted Sandstone & Concrete
- Various Sizes & Lease Terms
- Suit wide range of user's including container & truck parking, civil & construction equipment
- Separate entry & exit points
- Access to power & water
- Located within close proximity to the M7 motorway providing excellent Sydney & interstate access
- Rents from only \$34 m/2 + GST
- Call Matt on 0414 429 134 to arrange an inspection or discuss your requirements

#### For Lease

Rents From Only \$34 m/2 Gross + GST