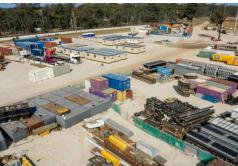

### **Budget Yard For Lease**

- Areas from 1,000m2 10,000m2 (approx.)
- Compacted Sandstone & Concrete
- Various Sizes & Lease Terms
- Suit wide range of user's including container & truck parking, civil & construction equipment
- Separate entry & exit points
- Access to power & water
- Located within close proximity to the M7 motorway providing excellent Sydney & interstate access
- Rents from only \$34 m/2 + GST
- Call Matt on 0414 429 134 to arrange an inspection or discuss your requirements