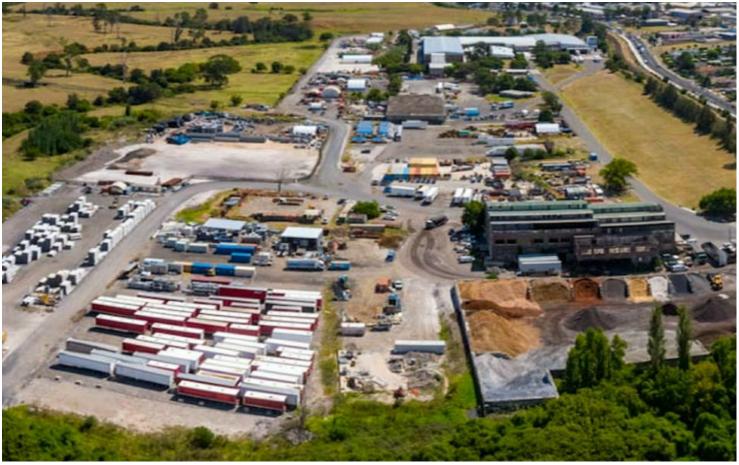

### **Budget Yard For Lease**

- Areas from 1,000m2 10,000m2 (approx.)
- Compacted Sandstone & Concrete
- Various Sizes & Lease Terms
- Suit wide range of user's including container & truck parking, civil & construction equipment
- Separate entry & exit points
- Access to power & water
- Located within close proximity to the M7 motorway providing excellent Sydney & interstate access
- Rents from only \$34 m/2 + GST
- Call Matt on 0414 429 134 to arrange an inspection or discuss your requirements