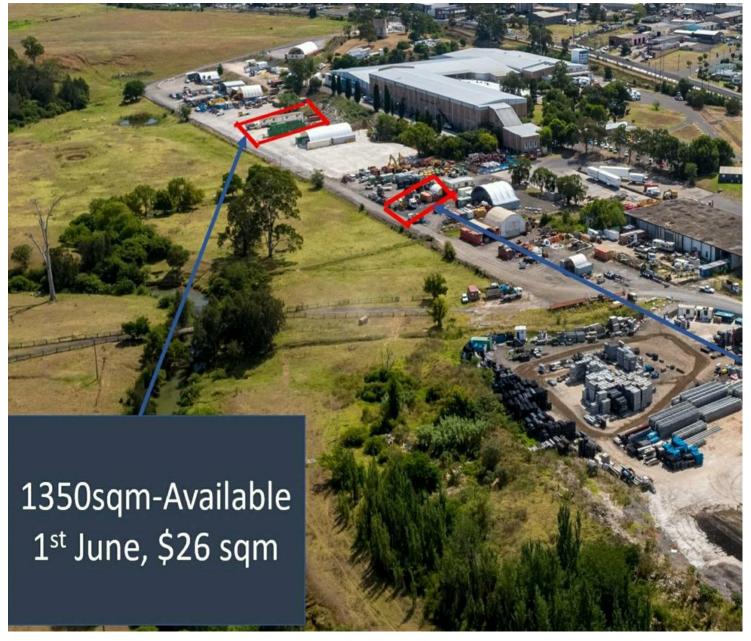

## Cheap Yard For Lease Only \$34 m/2

- Areas from 1,500m2 10,000m2 (approx.)
- Compacted Sandstone & Concrete
- Excellent Vehicle Access
- Various Sizes & Lease Terms
- Suit wide range of user's including container & truck parking, civil & construction equipment
- Access to power & water
- Fully secure sites available
- Located within close proximity to the M7 motorway providing excellent Sydney & interstate access
- Rents from only \$34 m/2 + GST
- Call Matt on 0414 429 134 to arrange an inspection or discuss your requirements

## **More About this Property**

| Property ID   | 1AW0G67              |
|---------------|----------------------|
| Property Type | Industrial/Warehouse |
| Land Area     | 1350 m²              |