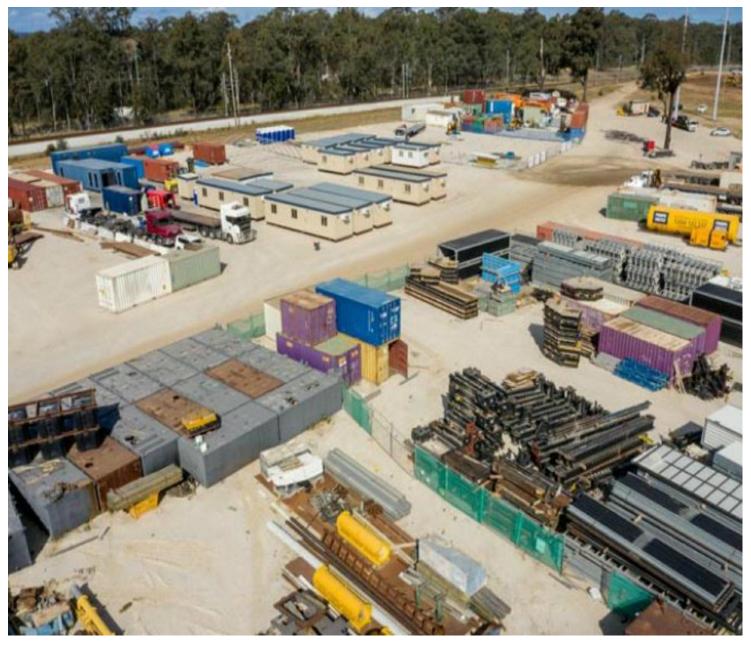

## Cheap Yard For Space - \$34 m/2

- Areas from 1,500m2 10,000m2 (approx.)
- Compacted Sandstone & Concrete
- Excellent Vehicle Access
- Various Sizes & Lease Terms
- Suit wide range of user's including container & truck parking, civil & construction equipment
- Access to power & water
- Fully secure sites
- Located within close proximity to the M7 motorway providing excellent Sydney & interstate access
- Rents from only \$34 m/2 + GST
- Call Matt on 0414 429 134 to arrange an inspection or discuss your requirements