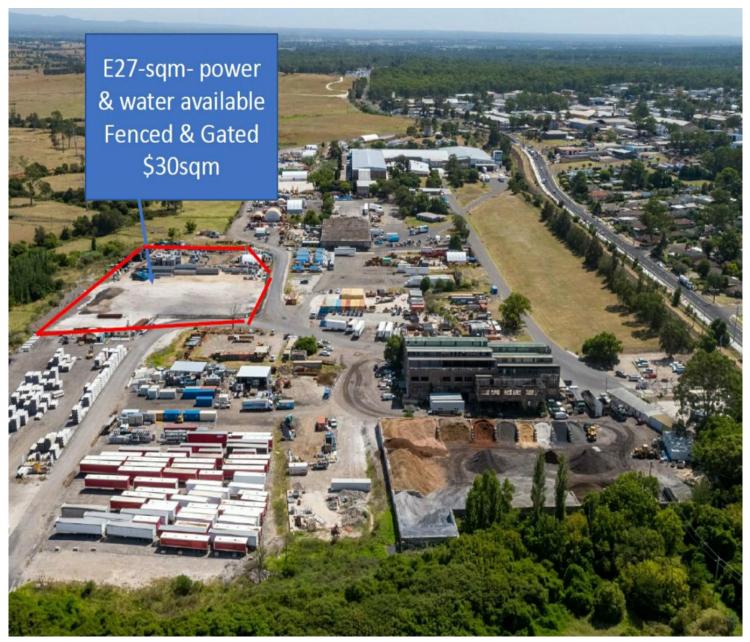

## Cheap Yard For Lease - Suitable For Various User's

- 900m2 40,000m2 (approx.)
- Warehouse options also available
- Compacted Sandstone & Concrete
- Excellent Vehicle Access
- Various Sizes & Terms available
- Suit wide range of user's including container & truck parking, civil & construction equipment
- Separate entry & exit points
- Power & water available
- Fully secure sites
- Located within close proximity to the M7 motorway providing excellent Sydney & interstate access
- Rents from only \$36 m/2 + GST
- Call Matt on 0414 429 134 to arrange an inspection