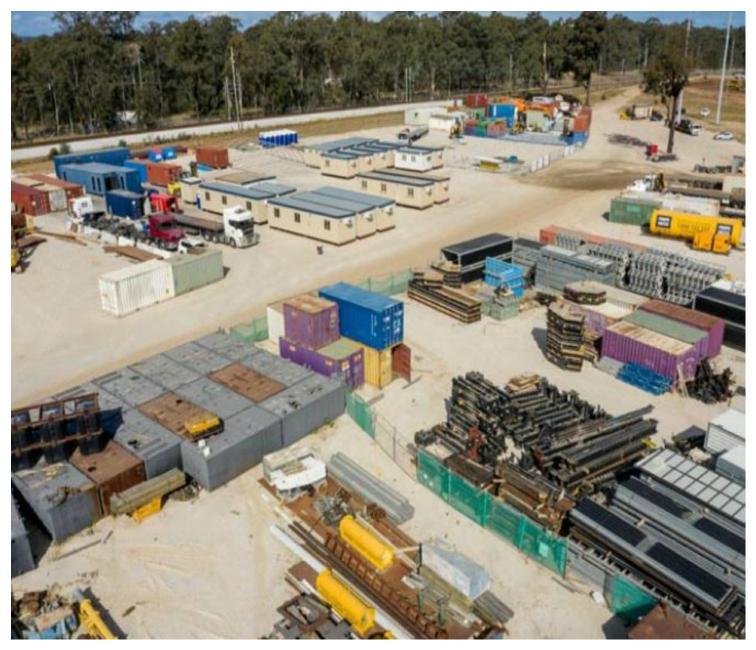

## Riverstone

Rents from Only \$34 m/2

- Areas from 1,500m2 10,000m2 (approx.)
- Compacted Sandstone & Concrete
- Excellent Vehicle Access
- Various Sizes & Lease Terms
- Suit wide range of user's including container & truck parking, civil & construction equipment
- Separate entry & exit points
- Access to power & water
- Fully secure sites available
- Located within close proximity to the M7 motorway providing excellent Sydney
- & interstate access
- Rents from only \$34 m/2 + GST