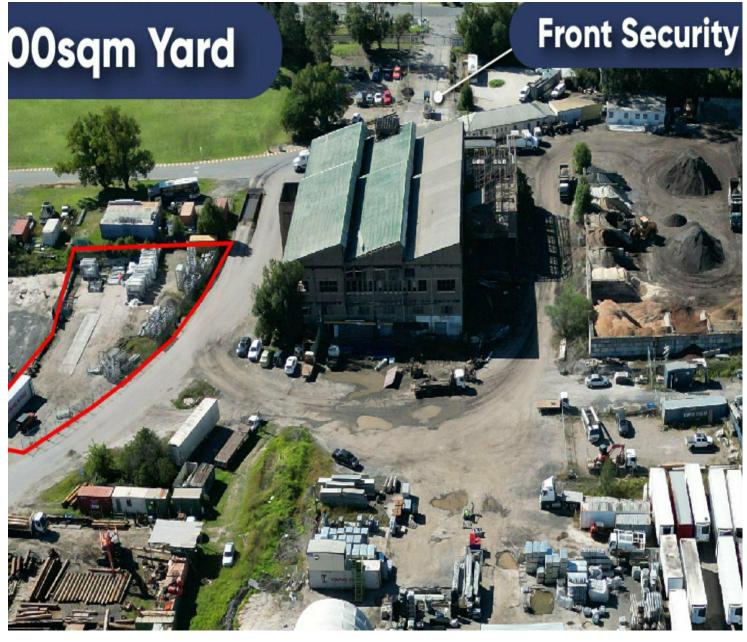

## Riverstone

Cheap Yard For Lease Only \$34 m/2

- 1,500m2 10,000m2 (approx.)
- Warehouse space also available
- Excellent Vehicle Access
- Various Sizes & Lease Terms
- Suit wide range of user's including container & truck parking, civil & construction equipment
- Access to power & water
- Fully secure sites available
- Located within close proximity to the M7 motorway providing excellent Sydney
- & interstate access
- Rents from only \$34 m/2
- Call Matt on 0414 429 134 to arrange an inspection or discuss your requirements

### More About this Property

| Property ID   | 1AM9G67              |
|---------------|----------------------|
| Property Type | Industrial/Warehouse |
| Land Area     | 1000 m²              |