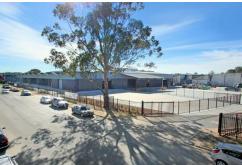

## Refurbished Warehouse with Large Secure Yard

- \* Truck access via Marigold St
- \* North/South access to M5 Motorway
- \* High Security Fencing
- \* Large yard of 1,360sqm

Unit 8 features a refurbished building of 1390sqm fronting a secure yard. This opportunity is ideal for users looking for truck parking, container set down or storage of materials.

The property is positioned in a key location, moments from major existing infrastructure such as the M5 Motorway, Moorebank Intermodal, Bankstown Airport and is well placed to