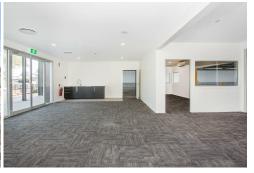

The warehouse is accessed via an extra wide roller door. Internally, the warehouse contains a refurbished warehouse with well maintained office and amenities. The warehouse size and layout will suit a variety of different industrial users.