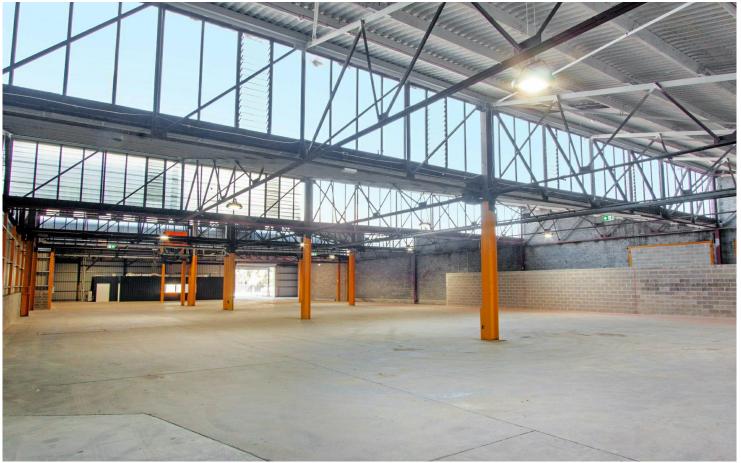

## Refurbished Warehouse with Large Secure Yard

- \* Truck access via Marigold St
- \* North/South access to M5 Motorway
- \* High Security Fencing
- \* Large yard of 1,360sqm

Unit 8 features a refurbished building of 1390sqm fronting a secure yard. This opportunity is ideal for users looking for truck parking, container set down or storage of materials.

The warehouse is accessed via an extra wide roller door. Internally, the warehouse contains a refurbished warehouse with well maintained office and amenities. The warehouse size and layout will suit a variety of different industrial users.