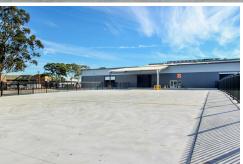

## Refurbished Warehouse with Large Secure Yard

- \* Truck access via Marigold St
- \* North/South access to M5 Motorway
- \* High Security Fencing
- \* Large yard of 1,360sqm

Unit 8 features a refurbished building of 1390sqm fronting a secure yard. This opportunity is ideal for users looking for truck parking, container set down or storage of materials.