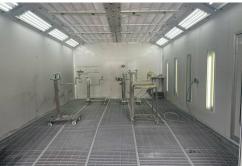

## Key Features:

- · 150m² of building area, spread across two levels
- · Perfect for spray painters seeking a ready-to-use space
- · State-of-the-art spray booth installed (approved)
- · High visibility and exposure to Milperra Road
- · Easy access to the M5 Motorway
- · Gas connectivity for added convenience
- · Motorized roller door for seamless entry
- · On-site bathroom facilities
- · Two (2) car spaces