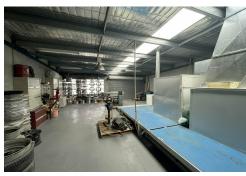

## Prime Commercial Unit for Spray Painters - DA Approved

Located at the front of the modern 172 Milperra Road complex, this 150m² unit offers an ideal space for businesses, especially spray painters, looking for a fully fitted-out facility with convenient access to Milperra Road and the M5 Motorway.

## Key Features:

- · 150m² of building area, spread across two levels
- · Perfect for spray painters seeking a ready-to-use space
- · State-of-the-art spray booth installed (approved)
- · High visibility and exposure to Milperra Road
- · Easy access to the M5 Motorway
- · Gas connectivity for added convenience
- · Motorized roller door for seamless entry
- · On-site bathroom facilities
- · Two (2) car spaces