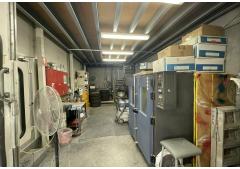

## Prime Commercial Unit for Spray Painters - DA Approved

Located at the front of the modern 172 Milperra Road complex, this 150m² unit offers an ideal space for businesses, especially spray painters, looking for a fully fitted-out facility with convenient access to Milperra Road and the M5 Motorway.

## Key Features:

- · 150m² of building area, spread across two levels
- · Perfect for spray painters seeking a ready-to-use space
- · State-of-the-art spray booth installed (approved)
- · High visibility and exposure to Milperra Road
- · Easy access to the M5 Motorway
- · Gas connectivity for added convenience
- · Motorized roller door for seamless entry
- · On-site bathroom facilities
- · Two (2) car spaces