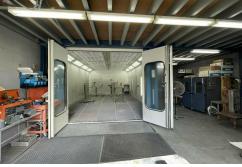

## Key Features:

- · 150m² of building area, spread across two levels
- · Perfect for spray painters seeking a ready-to-use space
- · State-of-the-art spray booth installed (approved)
- · High visibility and exposure to Milperra Road
- · Easy access to the M5 Motorway
- · Gas connectivity for added convenience
- · Motorized roller door for seamless entry
- · On-site bathroom facilities
- · Two (2) car spaces