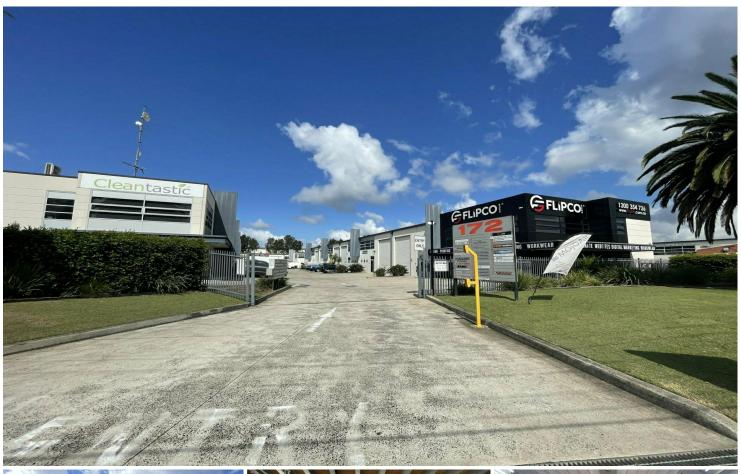

## Revesby, Unit 5/172 Milperra Road

## Prime Commercial Unit for Spray Painters - DA Approved

Located at the front of the modern 172 Milperra Road complex, this 150m² unit offers an ideal space for businesses, especially spray painters, looking for a fully fitted-out facility with convenient access to Milperra Road and the M5 Motorway.

## Key Features:

- · 150m² of building area, spread across two levels
- · Perfect for spray painters seeking a ready-to-use space
- · State-of-the-art spray booth installed (approved)
- · High visibility and exposure to Milperra Road
- · Easy access to the M5 Motorway
- · Gas connectivity for added convenience
- · Motorized roller door for seamless entry
- · On-site bathroom facilities
- · Two (2) car spaces