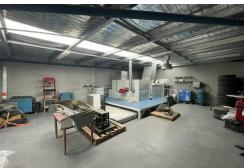

## Prime Commercial Unit for Spray Painters - DA Approved

Located at the front of the modern 172 Milperra Road complex, this 150m² unit offers an ideal space for businesses, especially spray painters, looking for a fully fitted-out facility with convenient access to Milperra Road and the M5 Motorway.

## Key Features:

- · 150m² of building area, spread across two levels
- · Perfect for spray painters seeking a ready-to-use space
- · State-of-the-art spray booth installed (approved)
- · High visibility and exposure to Milperra Road
- · Easy access to the M5 Motorway
- · Gas connectivity for added convenience
- · Motorized roller door for seamless entry
- · On-site bathroom facilities
- · Two (2) car spaces