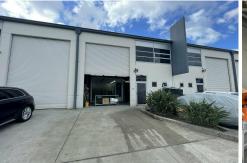

## Prime Commercial Unit for Spray Painters - DA Approved

Located at the front of the modern 172 Milperra Road complex, this 150m² unit offers an ideal space for businesses, especially spray painters, looking for a fully fitted-out facility with convenient access to Milperra Road and the M5 Motorway.

## Key Features:

- · 150m² of building area, spread across two levels
- · Perfect for spray painters seeking a ready-to-use space
- · State-of-the-art spray booth installed (approved)
- · High visibility and exposure to Milperra Road
- · Easy access to the M5 Motorway
- · Gas connectivity for added convenience
- · Motorized roller door for seamless entry
- · On-site bathroom facilities
- · Two (2) car spaces