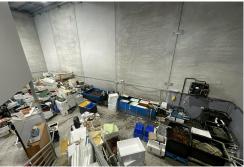

## Revesby, Unit 18/8-20 Queen Street

**RENT FREE TILL 1 JANUARY 2025** 

LJ Hooker Commercial is pleased to offer for lease Unit 18/8-20 Queen Street, Revesby, in a highly sought after precinct. Just off Milperra Road, close proximity to River Road M5 Motorway on/off ramp and other major arterial roads.

Key Property Features:

- +Warehouse 163sqm
- +Mezzanine office 42sqm
- +Total building area 205sqm
- +High clearance warehouse 7.45m\* approx.
- +Automatic roller shutter door
- +3 Allocated parking spots
- +Amenities & Kitchenette
- +IN1 General Industrial Zoning
- +24hr secure access with dual driveways designed for truck-friendly entry.