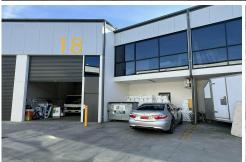

## Revesby, Unit 18/8-20 Queen Street

**RENT FREE TILL 1 JANUARY 2025** 

LJ Hooker Commercial is pleased to offer for lease Unit 18/8-20 Queen Street, Revesby, in a highly sought after precinct. Just off Milperra Road, close proximity to River Road M5 Motorway on/off ramp and other major arterial roads.

Key Property Features:

- +Warehouse 163sqm
- +Mezzanine office 42sqm
- +Total building area 205sqm
- +High clearance warehouse 7.45m\* approx.
- +Automatic roller shutter door
- +3 Allocated parking spots
- +Amenities & Kitchenette
- +IN1 General Industrial Zoning
- +24hr secure access with dual driveways designed for truck-friendly entry.