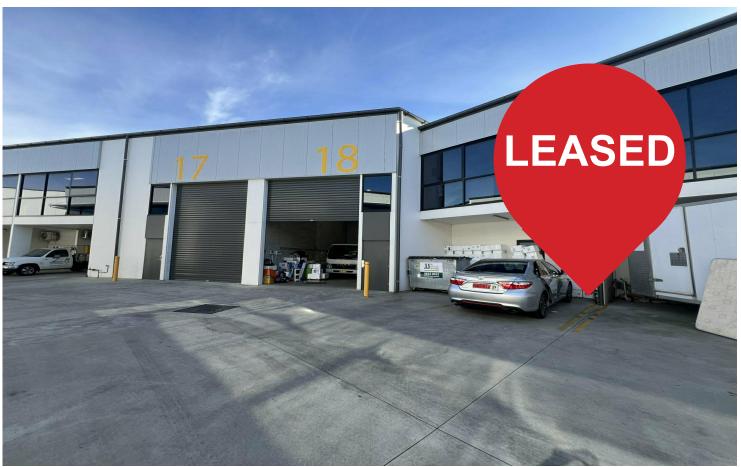

## Revesby, Unit 18/8-20 Queen Street

**RENT FREE TILL 1 JANUARY 2025** 

LJ Hooker Commercial is pleased to offer for lease Unit 18/8-20 Queen Street, Revesby, in a highly sought after precinct. Just off Milperra Road, close proximity to River Road M5 Motorway on/off ramp and other major arterial roads.

Key Property Features:

- +Warehouse 163sqm
- +Mezzanine office 42sqm
- +Total building area 205sqm
- +High clearance warehouse 7.45m\* approx.
- +Automatic roller shutter door
- +3 Allocated parking spots
- +Amenities & Kitchenette
- +IN1 General Industrial Zoning
- +24hr secure access with dual driveways designed for truck-friendly entry.