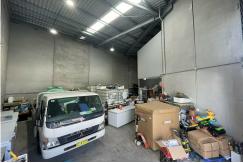

Key Property Features:

- +Warehouse 163sqm
- +Mezzanine office 42sqm
- +Total building area 205sqm
- +High clearance warehouse 7.45m\* approx.
- +Automatic roller shutter door
- +3 Allocated parking spots
- +Amenities & Kitchenette
- +IN1 General Industrial Zoning
- +24hr secure access with dual driveways designed for truck-friendly entry.