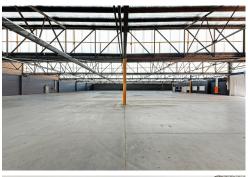

## Revesby, 4/184 Milperra Road

YARD + WAREHOUSE

On behalf of our client LJ Hooker is pleased to offer for lease 184 Milperra Rd, Revesby. This property features a wide roller door which is ideal for container set down and a large yard area for storage of materials/trucks trailers etc. The warehouse contains a modern refreshed office/showroom space of 2,990sqm and would suit a variety of different uses Industrial users who require yard space.