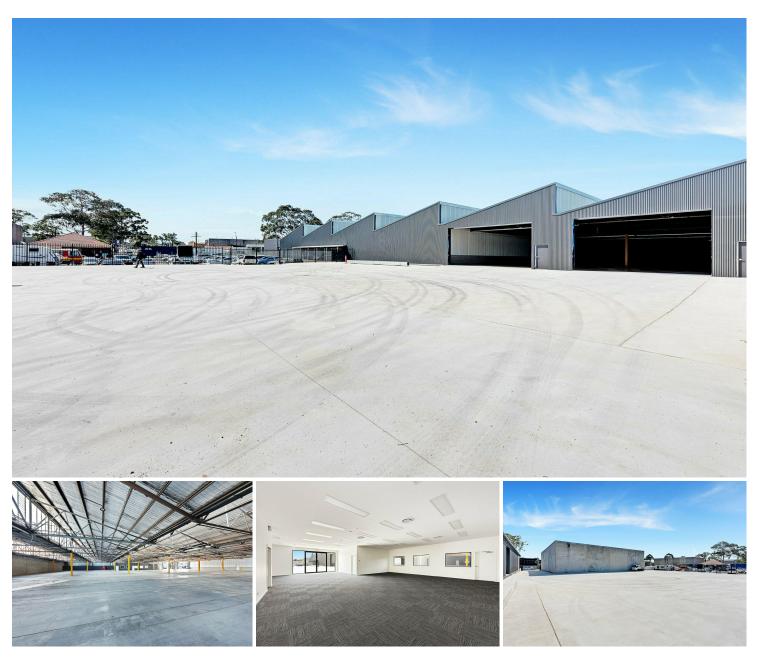

## Revesby, 4/184 Milperra Road

YARD + WAREHOUSE

On behalf of our client LJ Hooker is pleased to offer for lease 184 Milperra Rd, Revesby. This property features a wide roller door which is ideal for container set down and a large yard area for storage of materials/trucks trailers etc. The warehouse contains a modern refreshed office/showroom space of 2,990sqm and would suit a variety of different uses Industrial users who require yard space.

- \* 3,154sqm yard for container access and set down
- \* Zoned IN1 General Industrial
- \* Suit a variety of Industrial users
- \* Modern office accommodation

Please call LJ Hooker Commercial to arrange your inspection.