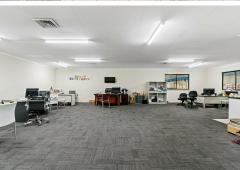

## Revesby, 16/71A Milperra Road

Growth Investment +++

Opportunity to buy an Industrial Investment with an excellent tenant in an exceptional location. The property offers concrete tilt up panels with an internal warehouse height of 9.3 metres accompanied with a modern mezzanine office space and male/female amenities on both levels with a total building area of 1,104sqm.