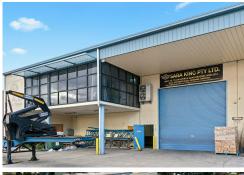

## Revesby, 16/71A Milperra Road

Growth Investment +++

Opportunity to buy an Industrial Investment with an excellent tenant in an exceptional location. The property offers concrete tilt up panels with an internal warehouse height of 9.3 metres accompanied with a modern mezzanine office space and male/female amenities on both levels with a total building area of 1,104sqm.

The property holds a great position on the eastern side of Milperra Road with access also via Edgar Street. The site is conveniently located within minutes of the M5 Motorway and is close to the Hume Highway.