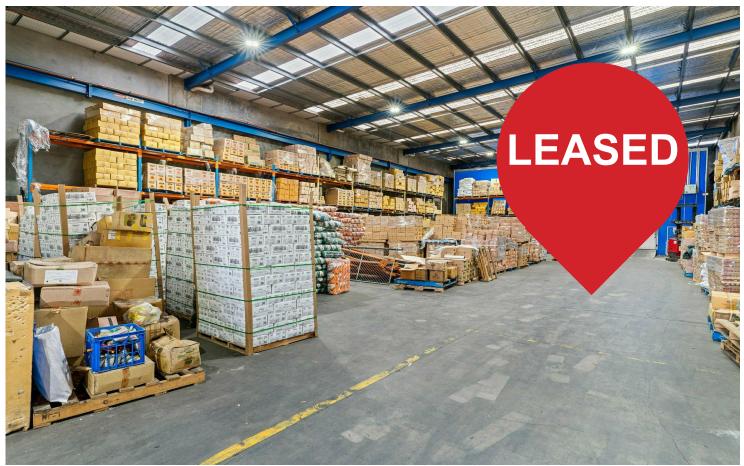

## Revesby, 16/71A Milperra Road

Growth Investment +++

Opportunity to buy an Industrial Investment with an excellent tenant in an exceptional location. The property offers concrete tilt up panels with an internal warehouse height of 9.3 metres accompanied with a modern mezzanine office space and male/female amenities on both levels with a total building area of 1,104sqm.

- \* Lease expires 30 September 2024 + 5 x 5 year options
- \* Annual rent is \$149,611 + outgoings + GST (under market)
- \* 3% annual increases
- \* Established food importer and distributor
- Tenant has installed cool rooms for long term position