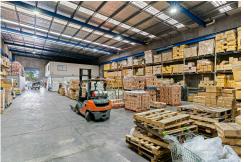

## Revesby, 16/71A Milperra Road

Growth Investment +++

Opportunity to buy an Industrial Investment with an excellent tenant in an exceptional location. The property offers concrete tilt up panels with an internal warehouse height of 9.3 metres accompanied with a modern mezzanine office space and male/female amenities on both levels with a total building area of 1,104sqm.

- \* Lease expires 30 September 2024 + 5 x 5 year options
- \* Annual rent is \$149,611 + outgoings + GST (under market)
- \* 3% annual increases
- \* Established food importer and distributor
- Tenant has installed cool rooms for long term position