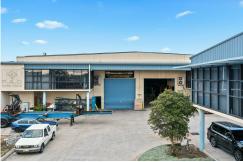

## Revesby, 16/71A Milperra Road

Growth Investment +++

Opportunity to buy an Industrial Investment with an excellent tenant in an exceptional location. The property offers concrete tilt up panels with an internal warehouse height of 9.3 metres accompanied with a modern mezzanine office space and male/female amenities on both levels with a total building area of 1,104sqm.

The property holds a great position on the eastern side of Milperra Road with access also via Edgar Street. The site is conveniently located within minutes of the M5 Motorway and is close to the Hume Highway.