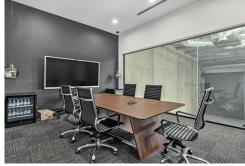

The site offers excellent access to greater Sydney, being located minutes from the M5 Motorway via The River Road on/off ramps.

Queen Street Business Park offers the following features:

- \* Unit 14 -287sqm (Front Unit Facing Queen Street)
- \* Warehouse area 71sqm\*
- \* Office area 216sqm\*
- \* Five (5) car spaces included on title
- \* High clearance
- \* A-grade large office fitout including furniture