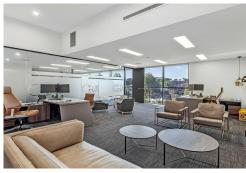

The site offers excellent access to greater Sydney, being located minutes from the M5 Motorway via The River Road on/off ramps.

Queen Street Business Park offers the following features:

- \* Unit 14 -287sqm (Front Unit Facing Queen Street)
- \* Warehouse area 71sqm\*
- \* Office area 216sqm\*
- \* Five (5) car spaces included on title
- \* High clearance
- \* A-grade large office fitout including furniture

- \* Convenient drive-around access
- \* 24-hour accessibility
- \* Flexible E4 General Industrial

For more information or to arrange an inspection, please contact the exclusive agents.