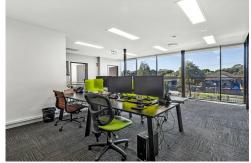

The site offers excellent access to greater Sydney, being located minutes from the M5 Motorway via The River Road on/off ramps.

Queen Street Business Park offers the following features:

- \* Unit 14 -287sqm (Front Unit Facing Queen Street)
- \* Warehouse area 71sqm\*
- \* Office area 216sqm\*
- \* Five (5) car spaces included on title
- \* High clearance
- \* A-grade large office fitout including furniture