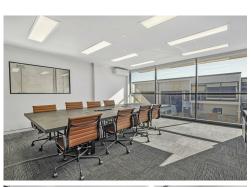

The site offers excellent access to greater Sydney, being located minutes from the M5 Motorway via The River Road on/off ramps.

Queen Street Business Park offers the following features:

- \* Unit 14 -287sqm (Front Unit Facing Queen Street)
- \* Warehouse area 71sqm\*
- \* Office area 216sqm\*
- \* Five (5) car spaces included on title
- \* High clearance
- \* A-grade large office fitout including furniture