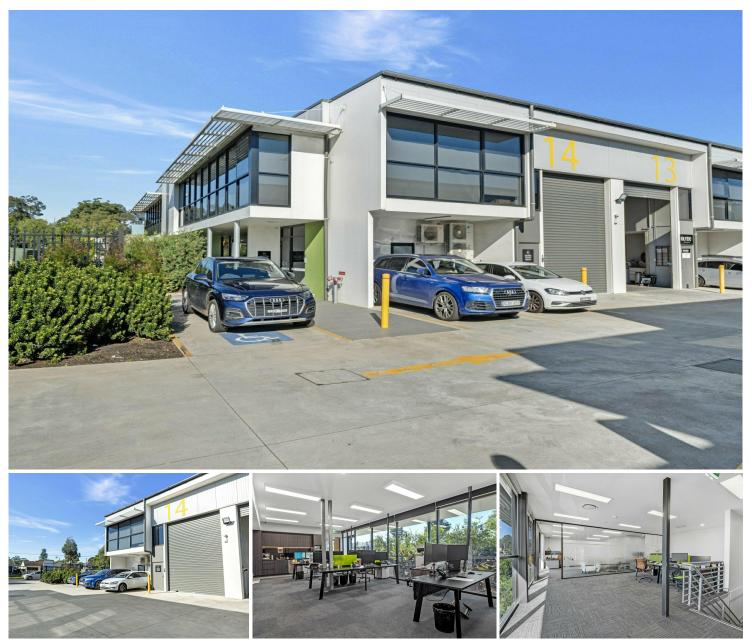

## Revesby, 14/8-20 Queen Street FOR LEASE - MODERN OFFICE & WAREHOUSE

LJ Hooker Commercial are excited to present for Lease unit 14/8-20 Queen Street, Revesby which located with Revesby highly sought after industrial precinct.

The site offers excellent access to greater Sydney, being located minutes from the M5 Motorway via The River Road on/off ramps.

Queen Street Business Park offers the following features:

- \* Unit 14 -287sqm (Front Unit Facing Queen Street)
- \* Warehouse area 71sqm\*
- \* Office area 216sqm\*
- \* Five (5) car spaces included on title
- \* High clearance
- \* A-grade large office fitout including furniture

- \* Convenient drive-around access
- \* 24-hour accessibility
- \* Flexible E4 General Industrial

For more information or to arrange an inspection, please contact the exclusive agents.