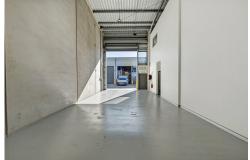

The site offers excellent access to greater Sydney, being located minutes from the M5 Motorway via The River Road on/off ramps.

Queen Street Business Park offers the following features:

- \* Unit 14 -287sqm (Front Unit Facing Queen Street)
- \* Warehouse area 71sqm\*
- \* Office area 216sqm\*
- \* Five (5) car spaces included on title
- \* High clearance
- \* A-grade large office fitout including furniture

- \* Convenient drive-around access
- \* 24-hour accessibility
- \* Flexible E4 General Industrial

For more information or to arrange an inspection, please contact the exclusive agents.