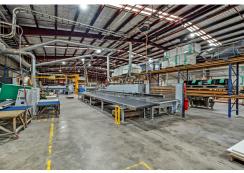

## Revesby's Best Freestander – High Power & Gas

LJ Hooker Commercial in conjunction with Colliers are pleased to present to the market for sale, 47-49 Marigold Street, Revesby.

47-49 Marigold Street, offers a rare freestanding industrial space, located in one of Sydney's premier last-mile logistics. The site features a versatile, spacious layout, ideal for manufacturing users, with over 3,816m²\* of building area and a clear span 2,891m²\* sprinklered warehouse with up to 8m\* internal clearance. The site boasts a prime location and frontage on Marigold Street, offering exceptional visibility and direct access to the M5 Motorway and Milperra Road, ensuring seamless connectivity to Greater Sydney.

Bankstown (02) 9790 1111

infrastructure nodes

- Functional & secure facility with lock-up gates and on-site parking
- Existing substation allowing for a significant 1,200 AMPS\* of power and 1,152 GJ/PA\* of gas
- High clearance & fully sprinklered 2,891m²\* clear span warehouse with a total building area of 3,816m²\*
- Ample parking space, accommodating up to 23 car spaces
- Zoned IN1 General Industrial
- \*All figures are approximate