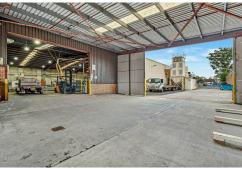

## Revesby's Best Freestander – High Power & Gas

LJ Hooker Commercial in conjunction with Colliers are pleased to present to the market for sale, 47-49 Marigold Street, Revesby.

47-49 Marigold Street, offers a rare freestanding industrial space, located in one of Sydney's premier last-mile logistics. The site features a versatile, spacious layout, ideal for manufacturing users, with over 3,816m²\* of building area and a clear span 2,891m²\* sprinklered warehouse with up to 8m\* internal clearance. The site boasts a prime location and frontage on Marigold Street, offering exceptional visibility and direct access to the M5 Motorway and Milperra Road, ensuring seamless connectivity to Greater Sydney.

Bankstown (02) 9790 1111

infrastructure nodes

- Functional & secure facility with lock-up gates and on-site parking
- Existing substation allowing for a significant 1,200 AMPS\* of power and 1,152 GJ/PA\* of gas
- High clearance & fully sprinklered 2,891m²\* clear span warehouse with a total building area of 3,816m²\*
- Ample parking space, accommodating up to 23 car spaces
- Zoned IN1 General Industrial
- \*All figures are approximate