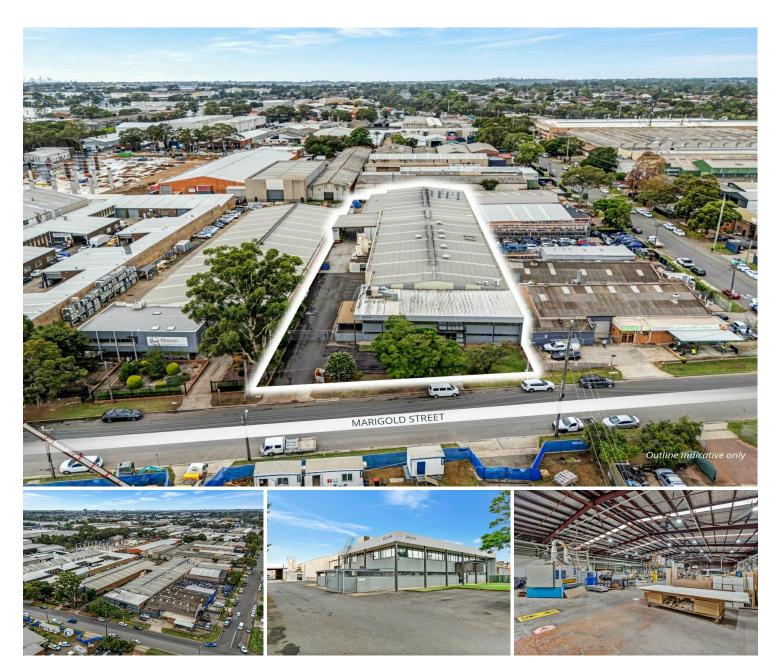

## Revesby, 47-49 Marigold Street

## Revesby's Best Freestander – High Power & Gas

LJ Hooker Commercial in conjunction with Colliers are pleased to present to the market for sale, 47-49 Marigold Street, Revesby.

47-49 Marigold Street, offers a rare freestanding industrial space, located in one of Sydney's premier last-mile logistics. The site features a versatile, spacious layout, ideal for manufacturing users, with over 3,816m²\* of building area and a clear span 2,891m²\* sprinklered warehouse with up to 8m\* internal clearance. The site boasts a prime location and frontage on Marigold Street, offering exceptional visibility and direct access to the M5 Motorway and Milperra Road, ensuring seamless connectivity to Greater Sydney.

For Sale

Price on Application

**Building Area** 3,816sqm

Contact Jon Orsborn 0401 711 841 jorsborn@ljhcb.com.au

Key property features:

- Unparalleled exposure on Marigold Street with direct access to the M5 Motorway & key

Bankstown (02) 9790 1111

infrastructure nodes

- Functional & secure facility with lock-up gates and on-site parking
- Existing substation allowing for a significant 1,200 AMPS\* of power and 1,152 GJ/PA\* of gas
- High clearance & fully sprinklered 2,891m²\* clear span warehouse with a total building area of 3,816m²\*
- Ample parking space, accommodating up to 23 car spaces
- Zoned IN1 General Industrial
- \*All figures are approximate