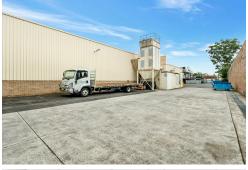

## Revesby's Best Freestander – High Power & Gas

LJ Hooker Commercial in conjunction with Colliers are pleased to present to the market for sale, 47-49 Marigold Street, Revesby.

47-49 Marigold Street, offers a rare freestanding industrial space, located in one of Sydney's premier last-mile logistics. The site features a versatile, spacious layout, ideal for manufacturing users, with over 3,816m²\* of building area and a clear span 2,891m²\* sprinklered warehouse with up to 8m\* internal clearance. The site boasts a prime location and frontage on Marigold Street, offering exceptional visibility and direct access to the M5 Motorway and Milperra Road, ensuring seamless connectivity to Greater Sydney.

For Sale

Price on Application

**Building Area** 3,816sqm

Contact Jon Orsborn 0401 711 841 jorsborn@ljhcb.com.au

Key property features:

- Unparalleled exposure on Marigold Street with direct access to the M5 Motorway & key

Bankstown (02) 9790 1111

infrastructure nodes

- Functional & secure facility with lock-up gates and on-site parking
- Existing substation allowing for a significant 1,200 AMPS\* of power and 1,152 GJ/PA\* of gas
- High clearance & fully sprinklered 2,891m²\* clear span warehouse with a total building area of 3,816m²\*
- Ample parking space, accommodating up to 23 car spaces
- Zoned IN1 General Industrial
- \*All figures are approximate