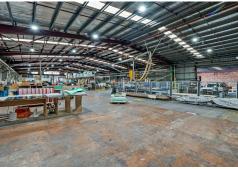

## Revesby's Best Freestander – High Power & Gas

LJ Hooker Commercial in conjunction with Colliers are pleased to present to the market for sale, 47-49 Marigold Street, Revesby.

47-49 Marigold Street, offers a rare freestanding industrial space, located in one of Sydney's premier last-mile logistics. The site features a versatile, spacious layout, ideal for manufacturing users, with over 3,816m²\* of building area and a clear span 2,891m²\* sprinklered warehouse with up to 8m\* internal clearance. The site boasts a prime location and frontage on Marigold Street, offering exceptional visibility and direct access to the M5 Motorway and Milperra Road, ensuring seamless connectivity to Greater Sydney.

Bankstown (02) 9790 1111

infrastructure nodes

- Functional & secure facility with lock-up gates and on-site parking
- Existing substation allowing for a significant 1,200 AMPS\* of power and 1,152 GJ/PA\* of gas
- High clearance & fully sprinklered 2,891m²\* clear span warehouse with a total building area of 3,816m²\*
- Ample parking space, accommodating up to 23 car spaces
- Zoned IN1 General Industrial
- \*All figures are approximate