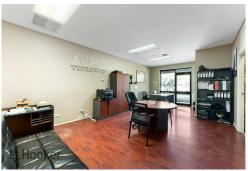

Versatile space comprising office and warehouse storage with a Gross Lettable area of 96 square metres approx. within close proximity to Northern Connector, Churchill Road.

For Sale

For Sale By Negotiation

**Building Area** 

96sqm

Contact Fred Ettorre

0413 445 915 fred@ljhfp.com.au

Key property features

- \* GLA of 96 square metres approx.
- \* Two on-site car parks.
- \* Well maintained strata complex.

The property is situated within a neat and well presented set of units, in a tightly held location and offers great exposure to the occupant.