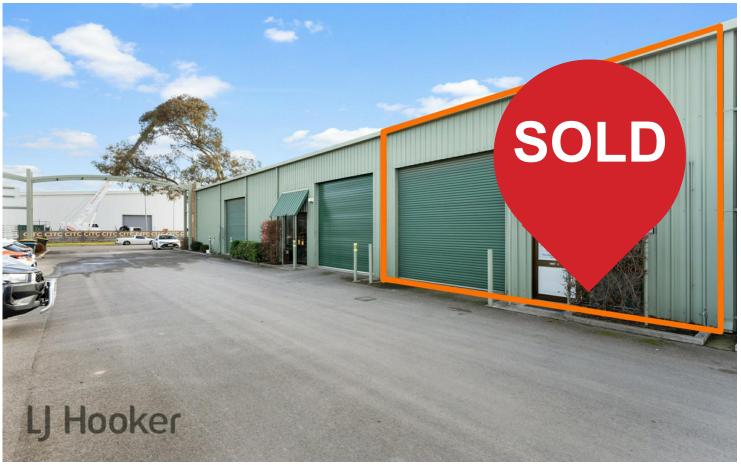

# Regency Park, 3/36 Tikalara Street

## Neat and Tidy Strata Office Warehouse Unit

LJ Hooker —Flinders Park are enthused to market for sale this Strata Office Warehouse unit. situated within 15 minutes of the Adelaide CBD and close to major transport corridors, this property boasts value convenience for investors or owner occupiers alike!

Versatile space comprising office and warehouse storage with a Gross Lettable area of 96 square metres approx. within close proximity to Northern Connector, Churchill Road.

For Sale

For Sale By Negotiation

**Building Area** 

96sqm

Contact Fred Ettorre

0413 445 915 fred@ljhfp.com.au

Key property features

- \* GLA of 96 square metres approx.
- \* Two on-site car parks.
- \* Well maintained strata complex.

The property is situated within a neat and well presented set of units, in a tightly held location and offers great exposure to the occupant.