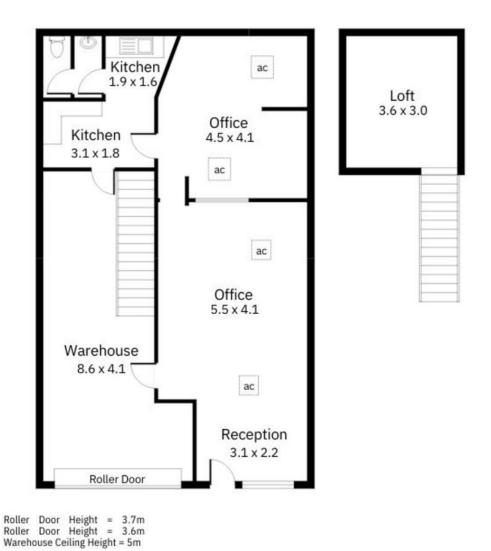

#### LJ Hooker Flinders Park (08) 8352 1155 Suite 2/166-168 Grange Road, FLINDERS PA

Suite 2/166-168 Grange Road, FLINDERS PARK SA 5025 flinderspark.ljhooker.com.au | flinderspark@ljhfp.com.au

Whilst every attempt has been made to ensure the accuracy of the floor plan contained here, measurements of doors, windows, rooms and any other items are approximate and no responsibility is taken for any error, omission, or misstatement. This plan is for flustrative purposes only and should be used as such by any prospective purchaser.