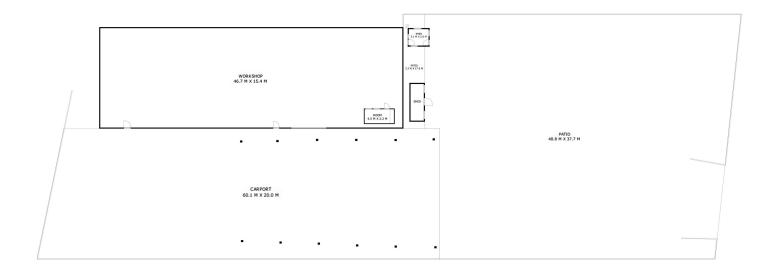

Ideally located just off Yass Road, a major arterial road in Queanbeyan East industrial area, and only approximately 10 minutes from the Canberra Airport.

Large level site comprising 3,801m² in area, fully fenced, regular shape and all fully concreted for storage or parking with very easy truck access.

Erected on site is a steel and metal warehouse comprising 719m² in area, good height

For Sale \$4,250,000 + GST

**Building Area** 1,215sqm

#### Features:

- E4 General Industrial zoning
- Level site with land size 3,801m<sup>2</sup>
- Fully fenced
- All concreted yard
- Easy truck access
- Metal warehouse 719m2 in area
- Adjacent high clearance "awning"/undercover area comprising 496m²
- Detached office and bathroom facilities
- High electric roller door
- Clear span
- 3 phase power
- Genuine vendors

### 22 Silva Avenue, Queanbeyan East

Disclaimer: Plans are indicative only and should be checked by the prospective purchaser.

Plans shown are for presentation purposes and are not part of any legal document. All measurements and figures are approximate. The information herein is gathered from sources we believe to be reliable.