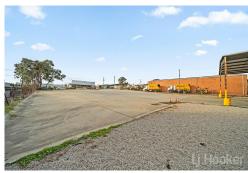

Erected on site is a steel and metal warehouse comprising 719m² in area, good height

For Sale \$4,250,000 + GST

**Building Area** 1,215sqm

#### Contact

Peter Stumbles 0418 630 002 peter.stumbles@ljhooker.com.au

LJ Hooker Queanbeyan | Jerrabomberra | Googong 02 6297 3333 clearance, clear span and high electric roller door.

Adjacent is a high steel and metal "awning"/undercover area of 496m² ideal for trucks with good access, manouverability and drive though access.