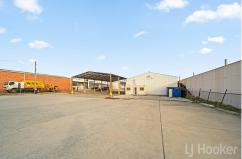

Erected on site is a steel and metal warehouse comprising 719m² in area, good height

For Sale \$4,250,000 + GST

**Building Area** 1,215sqm

#### Contact

Peter Stumbles 0418 630 002 peter.stumbles@ljhooker.com.au

LJ Hooker Queanbeyan | Jerrabomberra | Googong 02 6297 3333 clearance, clear span and high electric roller door.

Adjacent is a high steel and metal "awning"/undercover area of 496m² ideal for trucks with good access, manouverability and drive though access.

#### Features:

- E4 General Industrial zoning
- Level site with land size 3,801m<sup>2</sup>
- Fully fenced
- All concreted yard
- Easy truck access
- Metal warehouse 719m2 in area
- Adjacent high clearance "awning"/undercover area comprising 496m²
- Detached office and bathroom facilities
- High electric roller door
- Clear span
- 3 phase power
- Genuine vendors