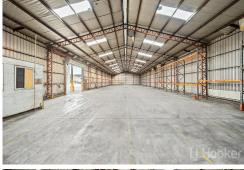

Erected on site is a steel and metal warehouse comprising 719m² in area, good height

For Sale \$4,250,000 + GST

**Building Area** 1,215sqm

#### Contact

Peter Stumbles 0418 630 002 peter.stumbles@ljhooker.com.au

LJ Hooker Queanbeyan | Jerrabomberra | Googong 02 6297 3333 clearance, clear span and high electric roller door.

Adjacent is a high steel and metal "awning"/undercover area of 496m² ideal for trucks with good access, manouverability and drive though access.

#### Features:

- E4 General Industrial zoning
- Level site with land size 3,801m<sup>2</sup>
- Fully fenced
- All concreted yard
- Easy truck access
- Metal warehouse 719m2 in area
- Adjacent high clearance "awning"/undercover area comprising 496m²
- Detached office and bathroom facilities
- High electric roller door
- Clear span
- 3 phase power
- Genuine vendors