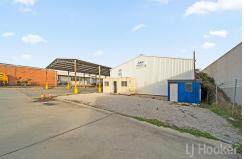

In front of the warehouse is a detached site office with air conditioning and a besser block toilet/bathroom facility.

#### Features:

- E4 General Industrial zoning
- Level site with land size 3,801m<sup>2</sup>
- Fully fenced
- All concreted yard
- Easy truck access
- Metal warehouse 719m2 in area
- Adjacent high clearance "awning"/undercover area comprising 496m²
- Detached office and bathroom facilities
- High electric roller door
- Clear span
- 3 phase power
- Genuine vendors