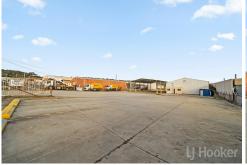

Ideally located just off Yass Road, a major arterial road in Queanbeyan East industrial area, and only approximately 10 minutes from the Canberra Airport.

Large level site comprising 3,801m² in area, fully fenced, regular shape and all fully concreted for storage or parking with very easy truck access.

Erected on site is a steel and metal warehouse comprising 719m² in area, good height

For Sale \$4,250,000 + GST

**Building Area** 1,215sqm

#### Features:

- E4 General Industrial zoning
- Level site with land size 3,801m<sup>2</sup>
- Fully fenced
- All concreted yard
- Easy truck access
- Metal warehouse 719m2 in area
- Adjacent high clearance "awning"/undercover area comprising 496m²
- Detached office and bathroom facilities
- High electric roller door
- Clear span
- 3 phase power
- Genuine vendors