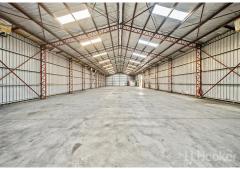

Erected on site is a steel and metal warehouse comprising 719m² in area, good height

For Sale \$4,250,000 + GST

**Building Area** 1,215sqm

#### Contact

Peter Stumbles 0418 630 002 peter.stumbles@ljhooker.com.au

LJ Hooker Queanbeyan | Jerrabomberra | Googong 02 6297 3333 clearance, clear span and high electric roller door.

Adjacent is a high steel and metal "awning"/undercover area of 496m² ideal for trucks with good access, manouverability and drive though access.