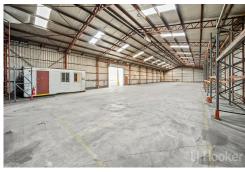

Erected on site is a steel and metal warehouse comprising 719m² in area, good height

For Sale \$4,250,000 + GST

**Building Area** 1,215sqm

#### Contact

Peter Stumbles 0418 630 002 peter.stumbles@ljhooker.com.au

LJ Hooker Queanbeyan | Jerrabomberra | Googong 02 6297 3333 clearance, clear span and high electric roller door.

Adjacent is a high steel and metal "awning"/undercover area of 496m² ideal for trucks with good access, manouverability and drive though access.

#### Features:

- E4 General Industrial zoning
- Level site with land size 3,801m<sup>2</sup>
- Fully fenced
- All concreted yard
- Easy truck access
- Metal warehouse 719m2 in area
- Adjacent high clearance "awning"/undercover area comprising 496m²
- Detached office and bathroom facilities
- High electric roller door
- Clear span
- 3 phase power
- Genuine vendors