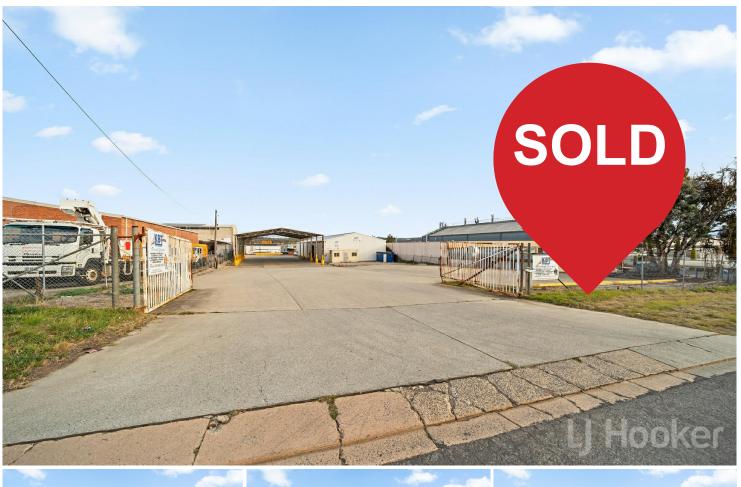

## Prime Industrial Property

LJ Hooker Queanbeyan | Jerrabomberra | Googong are proud to be appointed exclusive marketing agents for this quality property at 22 Silva Avenue.

Secure this very rare opportunity to own a property ideally suited for trucking yard, transport depot, building supplies, heavy machinery, landscaping material supplies or similar industries.

Ideally located just off Yass Road, a major arterial road in Queanbeyan East industrial area, and only approximately 10 minutes from the Canberra Airport.

Large level site comprising 3,801m² in area, fully fenced, regular shape and all fully concreted for storage or parking with very easy truck access.

Erected on site is a steel and metal warehouse comprising 719m² in area, good height

For Sale \$4,250,000 + GST

**Building Area** 1,215sqm

#### Features:

- E4 General Industrial zoning
- Level site with land size 3,801m<sup>2</sup>
- Fully fenced
- All concreted yard
- Easy truck access
- Metal warehouse 719m2 in area
- Adjacent high clearance "awning"/undercover area comprising 496m²
- Detached office and bathroom facilities
- High electric roller door
- Clear span
- 3 phase power
- Genuine vendors