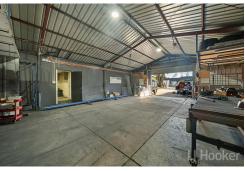

Set to the rear of the block, the workshop allows for generous front yard space ideal for parking or outdoor storage.

#### Key features:

\*Total land area: 458m²

\*Workshop of approx. 140m²

For Sale

\$800,000 - \$850,000

**Building Area** 222sqm

#### **Contact**

Peter Stumbles 0418 630 002 peter.stumbles@ljhooker.com.au

LJ Hooker Queanbeyan | Jerrabomberra | Googong 02 6297 3333

- \*Two offices, lunchroom, kitchen, and bathroom: approx. 50m²
- \*Additional workshop/storage space: approx. 32m² with roller door access
- \*Total building area: approx. 222m2
- \*Metal and steel construction
- \*Fully concreted yard with secure fencing
- \*Good street frontage in a high-exposure location