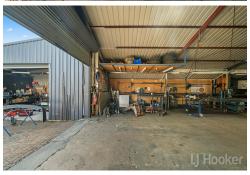

#### Key features:

\*Total land area: 458m²

\*Workshop of approx. 140m²

For Sale

\$800,000 - \$850,000

**Building Area** 222sqm

#### **Contact**

Peter Stumbles 0418 630 002 peter.stumbles@ljhooker.com.au

LJ Hooker Queanbeyan | Jerrabomberra | Googong 02 6297 3333

- \*Two offices, lunchroom, kitchen, and bathroom: approx. 50m²
- \*Additional workshop/storage space: approx. 32m² with roller door access
- \*Total building area: approx. 222m2
- \*Metal and steel construction
- \*Fully concreted yard with secure fencing
- \*Good street frontage in a high-exposure location