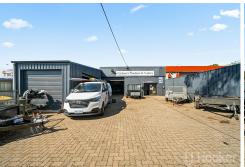

Set to the rear of the block, the workshop allows for generous front yard space ideal for parking or outdoor storage.

#### Key features:

\*Total land area: 458m²

\*Workshop of approx. 140m²

For Sale

\$800,000 - \$850,000

**Building Area** 222sqm