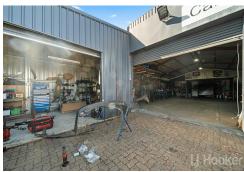

Set to the rear of the block, the workshop allows for generous front yard space ideal for parking or outdoor storage.

#### Key features:

\*Total land area: 458m²

\*Workshop of approx. 140m²

For Sale

\$800,000 - \$850,000

**Building Area** 222sqm