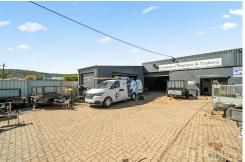

Set to the rear of the block, the workshop allows for generous front yard space ideal for parking or outdoor storage.

#### Key features:

\*Total land area: 458m²

\*Workshop of approx. 140m²

For Sale

\$800,000 - \$850,000

**Building Area** 222sqm

#### **Contact**

Peter Stumbles 0418 630 002 peter.stumbles@ljhooker.com.au

LJ Hooker Queanbeyan | Jerrabomberra | Googong 02 6297 3333

- \*Two offices, lunchroom, kitchen, and bathroom: approx. 50m²
- \*Additional workshop/storage space: approx. 32m² with roller door access
- \*Total building area: approx. 222m2
- \*Metal and steel construction
- \*Fully concreted yard with secure fencing
- \*Good street frontage in a high-exposure location