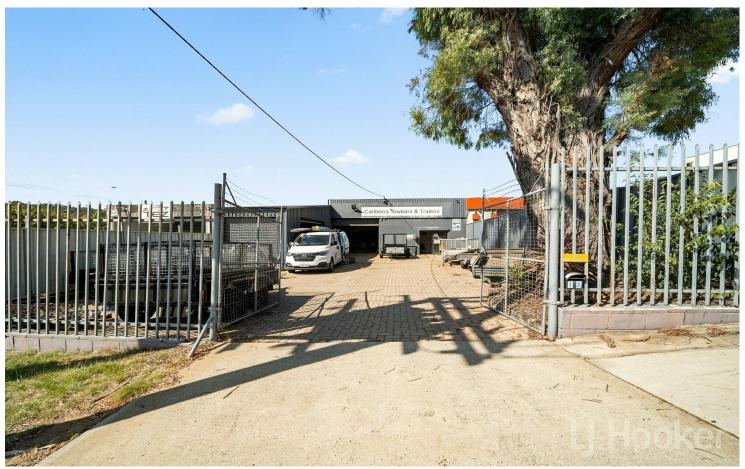

## Factory/Warehouse Queanbeyan

LJ Hooker Queanbeyan | Jerrabomberra | Googong is excited to present for sale 1A Shropshire Street.

Well-positioned just off Yass Road in the East Queanbeyan industrial estate, this standalone factory presents a rare opportunity in a tightly held location. With excellent street frontage and a total land area of 458m², the property offers both functionality and future potential.

Set to the rear of the block, the workshop allows for generous front yard space ideal for parking or outdoor storage.

#### Key features:

\*Total land area: 458m²

\*Workshop of approx. 140m²

For Sale

\$800,000 - \$850,000

**Building Area** 222sqm