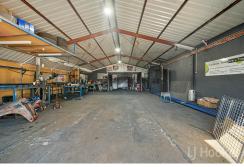

#### Key features:

\*Total land area: 458m²

\*Workshop of approx. 140m²

For Sale

\$800,000 - \$850,000

**Building Area** 222sqm

#### **Contact**

Peter Stumbles 0418 630 002 peter.stumbles@ljhooker.com.au

LJ Hooker Queanbeyan | Jerrabomberra | Googong 02 6297 3333

- \*Two offices, lunchroom, kitchen, and bathroom: approx. 50m²
- \*Additional workshop/storage space: approx. 32m² with roller door access
- \*Total building area: approx. 222m2
- \*Metal and steel construction
- \*Fully concreted yard with secure fencing
- \*Good street frontage in a high-exposure location