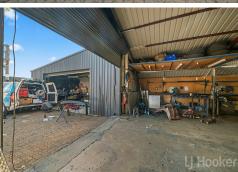

#### Key features:

\*Total land area: 458m²

\*Workshop of approx. 140m²

For Sale

\$800,000 - \$850,000

**Building Area** 222sqm

#### **Contact**

Peter Stumbles 0418 630 002 peter.stumbles@ljhooker.com.au

LJ Hooker Queanbeyan | Jerrabomberra | Googong 02 6297 3333

- \*Two offices, lunchroom, kitchen, and bathroom: approx. 50m²
- \*Additional workshop/storage space: approx. 32m² with roller door access
- \*Total building area: approx. 222m2
- \*Metal and steel construction
- \*Fully concreted yard with secure fencing
- \*Good street frontage in a high-exposure location