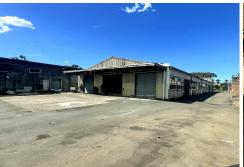

### LEASED BY LJ HOOKER COMMERCIAL

LEASED BY LJ HOOKER COMMERCIAL

LJ Hooker Commercial are pleased to offer for short term rental 55a Moxon Road, Punchbowl. The property offers a functional warehouse and outside yard area that would be suitable for storing machinery, trucks, containers etc. Lease till March 2024 then month to month.

- \* Warehouse area is 1,307sqm (approx.)
- \* Additional yard area of 1,000sqm (approx.)
- \* Close to M5 Motorway and Canterbury Rd

Please call LJ Hooker Commercial to arrange your inspection.