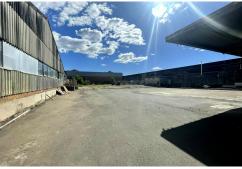

### LEASED BY LJ HOOKER COMMERCIAL

LEASED BY LJ HOOKER COMMERCIAL

LJ Hooker Commercial are pleased to offer for short term rental 55a Moxon Road, Punchbowl. The property offers a functional warehouse and outside yard area that would be suitable for storing machinery, trucks, containers etc. Lease till March 2024 then month to month.

- \* Warehouse area is 1,307sqm (approx.)
- \* Additional yard area of 1,000sqm (approx.)
- \* Close to M5 Motorway and Canterbury Rd

Please call LJ Hooker Commercial to arrange your inspection.