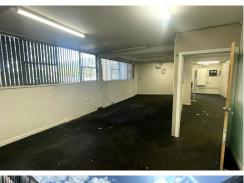

### LEASED BY LJ HOOKER COMMERCIAL

LEASED BY LJ HOOKER COMMERCIAL

LJ Hooker Commercial are pleased to offer for short term rental 55a Moxon Road, Punchbowl. The property offers a functional warehouse and outside yard area that would be suitable for storing machinery, trucks, containers etc. Lease till March 2024 then month to month.

- \* Warehouse area is 1,307sqm (approx.)
- \* Additional yard area of 1,000sqm (approx.)
- \* Close to M5 Motorway and Canterbury Rd

Please call LJ Hooker Commercial to arrange your inspection.

## **Building Area**

1,307sqm