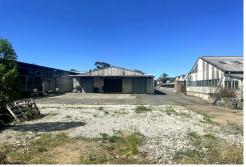

### LEASED BY LJ HOOKER COMMERCIAL

LEASED BY LJ HOOKER COMMERCIAL

LJ Hooker Commercial are pleased to offer for short term rental 55a Moxon Road, Punchbowl. The property offers a functional warehouse and outside yard area that would be suitable for storing machinery, trucks, containers etc. Lease till March 2024 then month to month.

- \* Warehouse area is 1,307sqm (approx.)
- \* Additional yard area of 1,000sqm (approx.)
- \* Close to M5 Motorway and Canterbury Rd

Please call LJ Hooker Commercial to arrange your inspection.