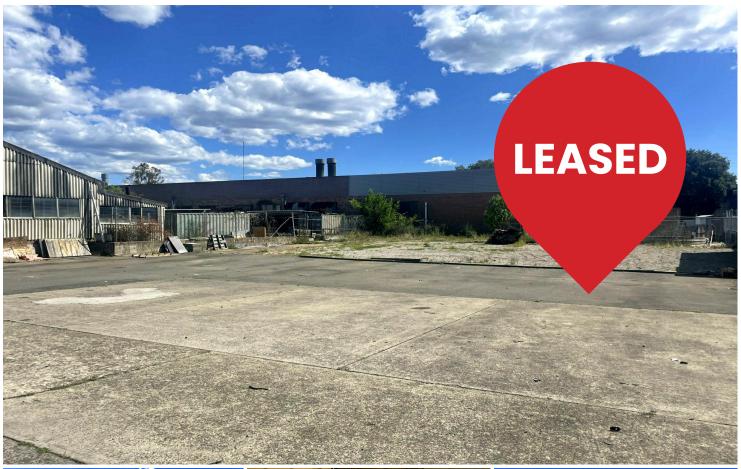

### LEASED BY LJ HOOKER COMMERCIAL

LEASED BY LJ HOOKER COMMERCIAL

LJ Hooker Commercial are pleased to offer for short term rental 55a Moxon Road, Punchbowl. The property offers a functional warehouse and outside yard area that would be suitable for storing machinery, trucks, containers etc. Lease till March 2024 then month to month.

- \* Warehouse area is 1,307sqm (approx.)
- \* Additional yard area of 1,000sqm (approx.)
- \* Close to M5 Motorway and Canterbury Rd

Please call LJ Hooker Commercial to arrange your inspection.