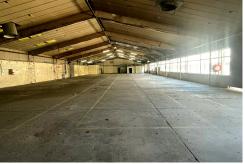

### LEASED BY LJ HOOKER COMMERCIAL

LEASED BY LJ HOOKER COMMERCIAL

LJ Hooker Commercial are pleased to offer for short term rental 55a Moxon Road, Punchbowl. The property offers a functional warehouse and outside yard area that would be suitable for storing machinery, trucks, containers etc. Lease till March 2024 then month to month.

- \* Warehouse area is 1,307sqm (approx.)
- \* Additional yard area of 1,000sqm (approx.)
- \* Close to M5 Motorway and Canterbury Rd

Please call LJ Hooker Commercial to arrange your inspection.

## **Building Area**

1,307sqm