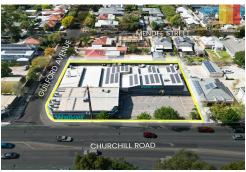

# Prospect, 283-287 Churchill Road

SOLD AT AUCTION || Existing Improvements, Endless Possibilities —Development-Ready Corner Site

Auction Location: 283-287 Churchill Road, Prospect SA 5082

SOLD AT AUCTION || LJ Hooker Commercial Adelaide is proud to present to the market for sale, 283-287 Churchill Road, Prospect.

An exceptional offering in one of Adelaide's rapidly evolving city-fringe corridors, this commanding corner site presents an outstanding opportunity for investors, developers, and owner-occupiers alike. Positioned along the prominent Churchill Road, this site offers a blend of development potential, adaptable improvements, and unbeatable exposure. Spread across three allotments, this property offers flexibility and potential, perfectly positioned for a variety of development or business uses.

Formerly operating as Walker Crash Repairs, the property is superbly positioned along

For Sale Contact Agent

Building Area 1,478sqm

Contact Mark Tettis 0433 139 892

mark.tettis@ljhcommercialadelaide.com.au

**Kofi Adih** 0414 834 151

kofi.adih@ljhcommercialadelaide.com.au

Adelaide (08) 8232 8844 Churchill Road and enjoys a prominent corner allotment, enhancing visibility and access.

With its strong underlying land value, prime corner positioning, and flexible zoning, this property lends itself to a range of future outcomes including mixed-use development, automotive use, crash repair, residential apartments, showrooms, warehousing, medical and consulting uses (STCC).