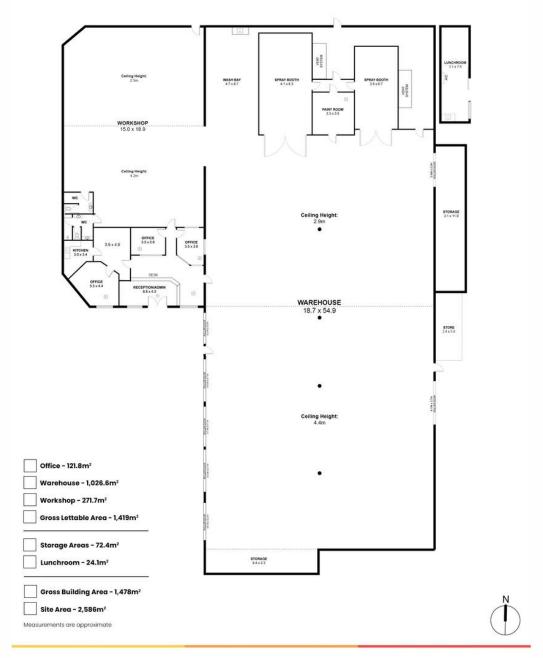

### Key Selling Points:

- \*Gross building area of 1,478 sqm\*
- \*2,588 sqm\* land area spread over three allotments
- \*Adaptable site improvements
- \*Prime corner position
- \*Located across from national tenants
- \*Highly connected site with easy access to major traffic corridors.
- \*Development potential up to 4 storeys (STCC)
- \*Sold with Vacant Possession
- \*Zero Stamp Duty on Commercial properties in South Australia

### **More About this Property**

| Property ID   | 8E2H94               |
|---------------|----------------------|
| Property Type | Industrial/Warehouse |
| Building Area | 1478 m2              |
| Land Area     | 2588 m2              |