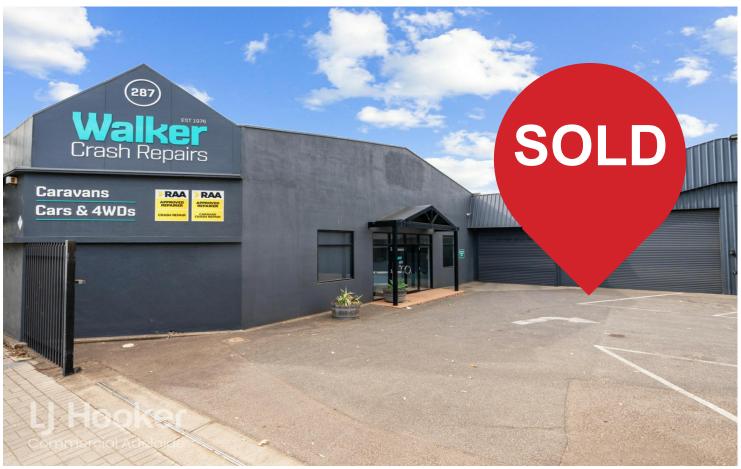

# Prospect, 283-287 Churchill Road

SOLD AT AUCTION || Existing Improvements, Endless Possibilities —Development-Ready Corner Site

Auction Location: 283-287 Churchill Road, Prospect SA 5082

SOLD AT AUCTION || LJ Hooker Commercial Adelaide is proud to present to the market for sale, 283-287 Churchill Road, Prospect.

Formerly operating as Walker Crash Repairs, the property is superbly positioned along

For Sale Contact Agent

Building Area 1,478sqm

Contact Mark Tettis 0433 139 892

mark.tettis@ljhcommercialadelaide.com.au

**Kofi Adih** 0414 834 151

kofi.adih@ljhcommercialadelaide.com.au

Adelaide (08) 8232 8844 Churchill Road and enjoys a prominent corner allotment, enhancing visibility and access.

With its strong underlying land value, prime corner positioning, and flexible zoning, this property lends itself to a range of future outcomes including mixed-use development, automotive use, crash repair, residential apartments, showrooms, warehousing, medical and consulting uses (STCC).