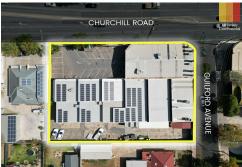

An exceptional offering in one of Adelaide's rapidly evolving city-fringe corridors, this commanding corner site presents an outstanding opportunity for investors, developers, and owner-occupiers alike. Positioned along the prominent Churchill Road, this site offers a blend of development potential, adaptable improvements, and unbeatable exposure. Spread across three allotments, this property offers flexibility and potential, perfectly positioned for a variety of development or business uses.

### Key Selling Points:

- \*Gross building area of 1,478 sqm\*
- \*2,588 sqm\* land area spread over three allotments
- \*Adaptable site improvements
- \*Prime corner position
- \*Located across from national tenants
- \*Highly connected site with easy access to major traffic corridors.
- \*Development potential up to 4 storeys (STCC)
- \*Sold with Vacant Possession
- \*Zero Stamp Duty on Commercial properties in South Australia