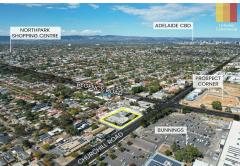

An exceptional offering in one of Adelaide's rapidly evolving city-fringe corridors, this commanding corner site presents an outstanding opportunity for investors, developers, and owner-occupiers alike. Positioned along the prominent Churchill Road, this site offers a blend of development potential, adaptable improvements, and unbeatable exposure. Spread across three allotments, this property offers flexibility and potential, perfectly positioned for a variety of development or business uses.

This is a rare opportunity to secure a large landholding in one of Adelaide's most dynamic urban corridors, where infill development is supported and encouraged by the City of Prospect.