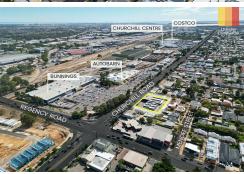

An exceptional offering in one of Adelaide's rapidly evolving city-fringe corridors, this commanding corner site presents an outstanding opportunity for investors, developers, and owner-occupiers alike. Positioned along the prominent Churchill Road, this site offers a blend of development potential, adaptable improvements, and unbeatable exposure. Spread across three allotments, this property offers flexibility and potential, perfectly positioned for a variety of development or business uses.

This is a rare opportunity to secure a large landholding in one of Adelaide's most dynamic urban corridors, where infill development is supported and encouraged by the City of Prospect.

### Key Selling Points:

- \*Gross building area of 1,478 sqm\*
- \*2,588 sqm\* land area spread over three allotments
- \*Adaptable site improvements
- \*Prime corner position
- \*Located across from national tenants
- \*Highly connected site with easy access to major traffic corridors.
- \*Development potential up to 4 storeys (STCC)
- \*Sold with Vacant Possession
- \*Zero Stamp Duty on Commercial properties in South Australia