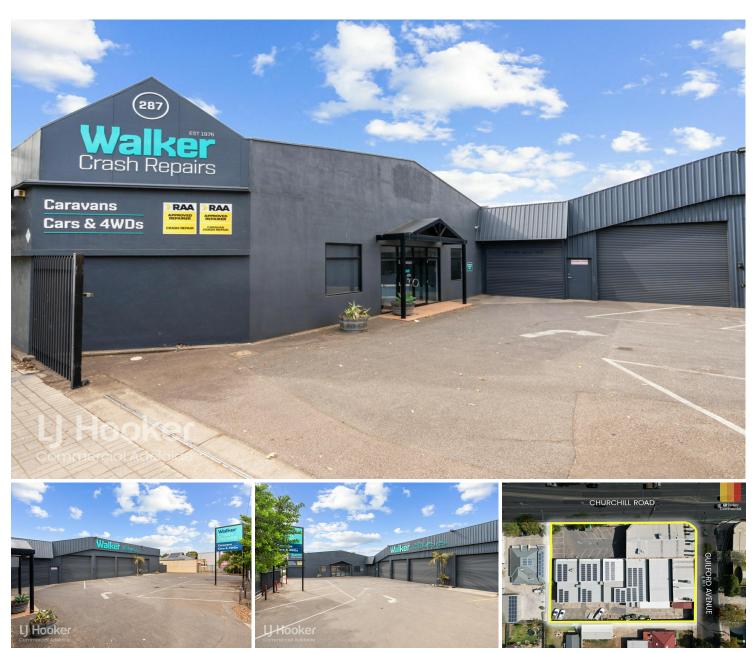

## Prospect, 283-287 Churchill Road

Existing Improvements, Endless Possibilities — Development-Ready Corner Site

Auction Location: 283-287 Churchill Road, Prospect SA 5082

LJ Hooker Commercial Adelaide is proud to present to the market for sale, 283-287 Churchill Road, Prospect for sale via Public Auction on-site, Friday 23/05/2025 at 12:00 p.m.

An exceptional offering in one of Adelaide's rapidly evolving city-fringe corridors, this commanding corner site presents an outstanding opportunity for investors, developers, and owner-occupiers alike. Positioned along the prominent Churchill Road, this site offers a blend of development potential, adaptable improvements, and unbeatable exposure. Spread across three allotments, this property offers flexibility and potential, perfectly positioned for a variety of development or business uses.

Adelaide (08) 8232 8844

Formerly operating as Walker Crash Repairs, the property is superbly positioned along Churchill Road and enjoys a prominent corner allotment, enhancing visibility and access.

With its strong underlying land value, prime corner positioning, and flexible zoning, this property lends itself to a range of future outcomes including mixed-use development, automotive use, crash repair, residential apartments, showrooms, warehousing, medical and consulting uses (STCC).

\*Gross building area of 1,478 sqm\* \*2,588 sqm\* land area spread over three allotments \*Adaptable site improvements \*Prime corner position \*Located across from national tenants \*Highly connected site with easy access to major traffic corridors. \*Development potential up to 4 storeys (STCC) \*Sold with Vacant Possession \*Zero Stamp Duty on Commercial properties in South Australia