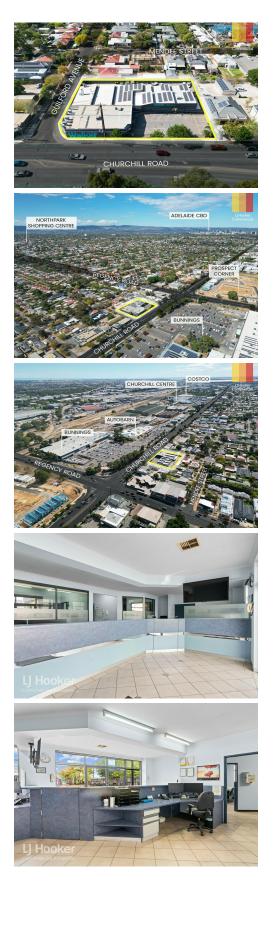

An exceptional offering in one of Adelaide's rapidly evolving city-fringe corridors, this commanding corner site presents an outstanding opportunity for investors, developers, and owner-occupiers alike. Positioned along the prominent Churchill Road, this site offers a blend of development potential, adaptable improvements, and unbeatable exposure. Spread across three allotments, this property offers flexibility and potential, perfectly positioned for a variety of development or business uses.

This is a rare opportunity to secure a large landholding in one of Adelaide's most dynamic urban corridors, where infill development is supported and encouraged by the City of Prospect.

Key Selling Points: