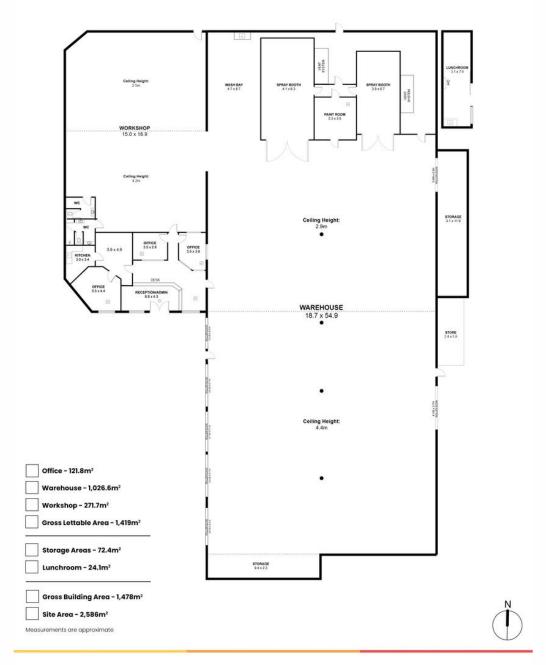

## LJ Hooker Commercial

Auction Fri 23rd May @ 12:00PM

Building Area 1,478sqm

Contact

Mark Tettis 0433 139 892 mark.tettis@ljhcommercialadelaide.com.au Kofi Adih

0414 834 151 kofi.adih@ljhcommercialadelaide.com.au

\*Gross building area of 1,478 sqm\* \*2,588 sqm\* land area spread over three allotments \*Adaptable site improvements \*Prime corner position \*Located across from national tenants \*Highly connected site with easy access to major traffic corridors. \*Development potential up to 4 storeys (STCC) \*Sold with Vacant Possession \*Zero Stamp Duty on Commercial properties in South Australia

### More About this Property

| Property ID   | 8E2H94               |
|---------------|----------------------|
| Property Type | Industrial/Warehouse |
| Building Area | 1478 m <sup>2</sup>  |
| Land Area     | 2588 m <sup>2</sup>  |