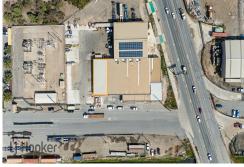

## Port Adelaide, 24 Francis Street

Corporate Office Warehouse - Ideally located

- -390 square metre Gross Lettable Area
- -Split 50/50 between office and warehouse
- -Landlord to construct subject to tenant requirements.
- -10 + on-site car parks
- -Zoned Strategic Employment by the City of Port Adelaide Enfield.