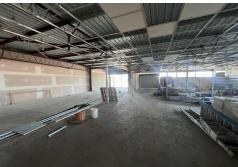

## Port Adelaide, 24 Francis Street

Corporate Office Warehouse - Ideally located

- -390 square metre Gross Lettable Area
- -Split 50/50 between office and warehouse
- -Landlord to construct subject to tenant requirements.
- -10 + on-site car parks
- -Zoned Strategic Employment by the City of Port Adelaide Enfield.

To organise an inspection by appointment only, please contact Fred Ettorre on 0413 445 915 or via email.

For Lease Contact Agent

**Building Area** 390sqm

Contact Fred Ettorre 0413 445 915 fred@ljhfp.com.au