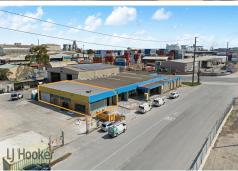

## Port Adelaide, 24 Francis Street

Corporate Office Warehouse - Ideally located

- -390 square metre Gross Lettable Area
- -Split 50/50 between office and warehouse
- -Landlord to construct subject to tenant requirements.
- -10 + on-site car parks
- -Zoned Strategic Employment by the City of Port Adelaide Enfield.