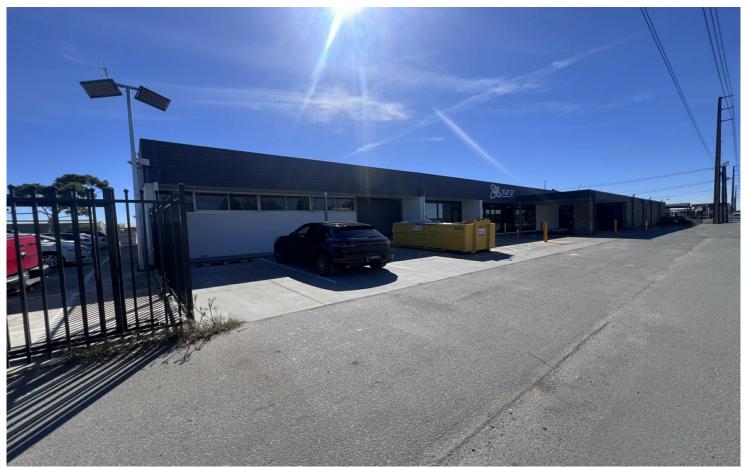

## Port Adelaide, 24 Francis Street

Corporate Office Warehouse - Ideally located

- -390 square metre Gross Lettable Area
- -Split 50/50 between office and warehouse
- -Landlord to construct subject to tenant requirements.
- -10 + on-site car parks
- -Zoned Strategic Employment by the City of Port Adelaide Enfield.

To organise an inspection by appointment only, please contact Fred Ettorre on 0413 445 915 or via email.

For Lease Contact Agent

**Building Area** 390sqm

Contact Fred Ettorre 0413 445 915 fred@ljhfp.com.au