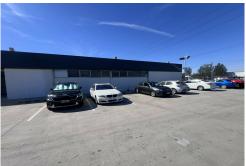

## Port Adelaide, 24 Francis Street

Corporate Office Warehouse - Ideally located

- -390 square metre Gross Lettable Area
- -Split 50/50 between office and warehouse
- -Landlord to construct subject to tenant requirements.
- -10 + on-site car parks
- -Zoned Strategic Employment by the City of Port Adelaide Enfield.

To organise an inspection by appointment only, please contact Fred Ettorre on 0413 445 915 or via email.

For Lease Contact Agent

**Building Area** 390sqm

Contact Fred Ettorre 0413 445 915 fred@ljhfp.com.au