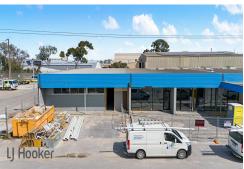

## Port Adelaide, 24 Francis Street

Corporate Office Warehouse - Ideally located

- -390 square metre Gross Lettable Area
- -Split 50/50 between office and warehouse
- -Landlord to construct subject to tenant requirements.
- -10 + on-site car parks
- -Zoned Strategic Employment by the City of Port Adelaide Enfield.