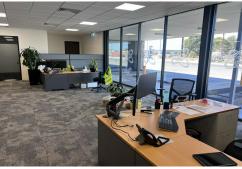

## Port Adelaide, 24 Francis Street

Corporate Office Warehouse - Ideally located

- -390 square metre Gross Lettable Area
- -Split 50/50 between office and warehouse
- -Landlord to construct subject to tenant requirements.
- -10 + on-site car parks
- -Zoned Strategic Employment by the City of Port Adelaide Enfield.