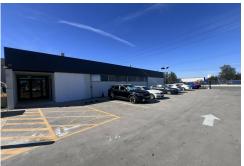

## Port Adelaide, 24 Francis Street

Corporate Office Warehouse - Ideally located

- -390 square metre Gross Lettable Area
- -Split 50/50 between office and warehouse
- -Landlord to construct subject to tenant requirements.
- -10 + on-site car parks
- -Zoned Strategic Employment by the City of Port Adelaide Enfield.

To organise an inspection by appointment only, please contact Fred Ettorre on 0413 445 915 or via email.

For Lease Contact Agent

**Building Area** 390sqm

Contact Fred Ettorre 0413 445 915 fred@ljhfp.com.au