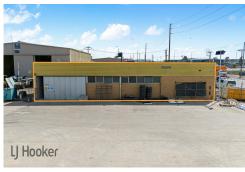

## Port Adelaide, 24 Francis Street

Corporate Office Warehouse - Ideally located

- -390 square metre Gross Lettable Area
- -Split 50/50 between office and warehouse
- -Landlord to construct subject to tenant requirements.
- -10 + on-site car parks
- -Zoned Strategic Employment by the City of Port Adelaide Enfield.

To organise an inspection by appointment only, please contact Fred Ettorre on 0413 445 915 or via email.

For Lease Contact Agent

**Building Area** 390sqm

Contact Fred Ettorre 0413 445 915 fred@ljhfp.com.au