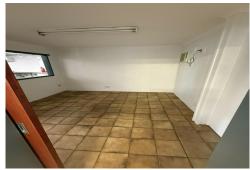

The front warehouse/office is approximately 360m2 and features a built-in office area of of the building. The fae above the awning has an extension providing excellent signage opportunity to take advantage of the traffic on the busy Stuart Highway. The warehouse