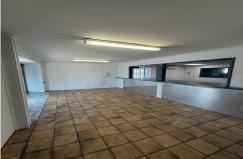

The front warehouse/office is approximately 360m2 and features a built-in office area of of the building. The fae above the awning has an extension providing excellent signage opportunity to take advantage of the traffic on the busy Stuart Highway. The warehouse

For Lease \$13,500 + GST per month

**Building Area** 770sqm

Contact Ryan Doyle 0405 192 389 rdoyle@ljhnc.com.au Lee Doyle

0403 348 243 ldoyle@ljhnc.com.au

some 111m2. The building has an awning of approximately 50m2 on the northeastern side