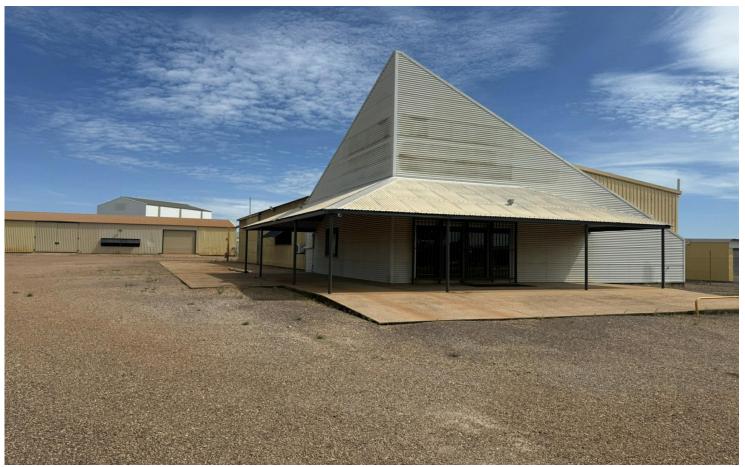

## Pinelands, 898 Stuart Highway

High profile office/warehouse/display yard

Ideally located on the Stuart Highway in Pinelands, less than 3km's to Palmerston CBD and 13 radial km's to Darwin CBD.

The property has a total land area of 5,000m2 and a total building area of some 770m2 and has approximately 50 metres of Stuart Highway frontage. Improvements on the site include a steel fabricated warehouse of some 360m2 with a built-in office area with attached awning of approximately 70m2, located at the front of the property. Also erected on site is a second steel fabricated warehouse of approximately 360m2 located at the rear of the property.

The front warehouse/office is approximately 360m2 and features a built-in office area of of the building. The fae above the awning has an extension providing excellent signage opportunity to take advantage of the traffic on the busy Stuart Highway. The warehouse

**North NT** (08) 8924 0977 has a height of approximately 4m at the eave and approximately 5m at the apex. Access to the warehouse is via sliding door on the southeastern side of the building and a roller door at the rear of the building. The rear of the warehouse has a shade sail providing some 70m2 of shaded area over a concrete floor.