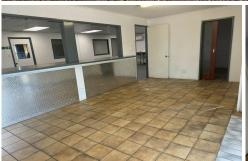

The front warehouse/office is approximately 360m2 and features a built-in office area of of the building. The fae above the awning has an extension providing excellent signage opportunity to take advantage of the traffic on the busy Stuart Highway. The warehouse

For Lease \$13,500 + GST per month

**Building Area** 770sqm

Contact Ryan Doyle 0405 192 389 rdoyle@ljhnc.com.au Lee Doyle

0403 348 243 ldoyle@ljhnc.com.au

some 111m2. The building has an awning of approximately 50m2 on the northeastern side