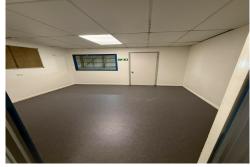

The rear warehouse is approximately 360m2 and has an internal height of some 4.8m at the eave and approximately 6.5m at the apex. Access is provided to the warehouse via two high clearance roller doors and a high clearance swing door.