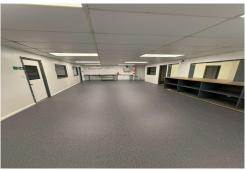

The front warehouse/office is approximately 360m2 and features a built-in office area of of the building. The fae above the awning has an extension providing excellent signage opportunity to take advantage of the traffic on the busy Stuart Highway. The warehouse