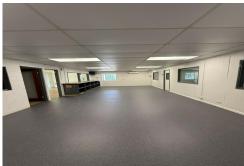

The rear warehouse is approximately 360m2 and has an internal height of some 4.8m at the eave and approximately 6.5m at the apex. Access is provided to the warehouse via two high clearance roller doors and a high clearance swing door.