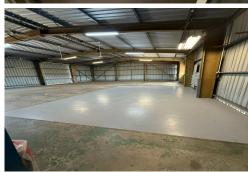

The front warehouse/office is approximately 360m2 and features a built-in office area of of the building. The fae above the awning has an extension providing excellent signage opportunity to take advantage of the traffic on the busy Stuart Highway. The warehouse

**North NT** (08) 8924 0977 has a height of approximately 4m at the eave and approximately 5m at the apex. Access to the warehouse is via sliding door on the southeastern side of the building and a roller door at the rear of the building. The rear of the warehouse has a shade sail providing some 70m2 of shaded area over a concrete floor.