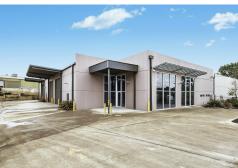

### Freestanding Facility Industrial

Located in the Picton Industrial Precinct amongst a variety of industrial occupiers and only minutes drive to the main Picton CBD and Hume Highway.

Improvements consist of a modern freestanding industrial factory/warehouse with three (3) container height roller doors, 3 phase power, awning, alarm plus portable open plan office with both male and female amenities, shower and kitchenette.

The property has excellent access for large vehicles, perimeter fencing with double gate entry plus 16 onsite car spaces.

Ideal opportunity for any medium to large industrial occuiper wanting a premium facility within the Wollondilly region.