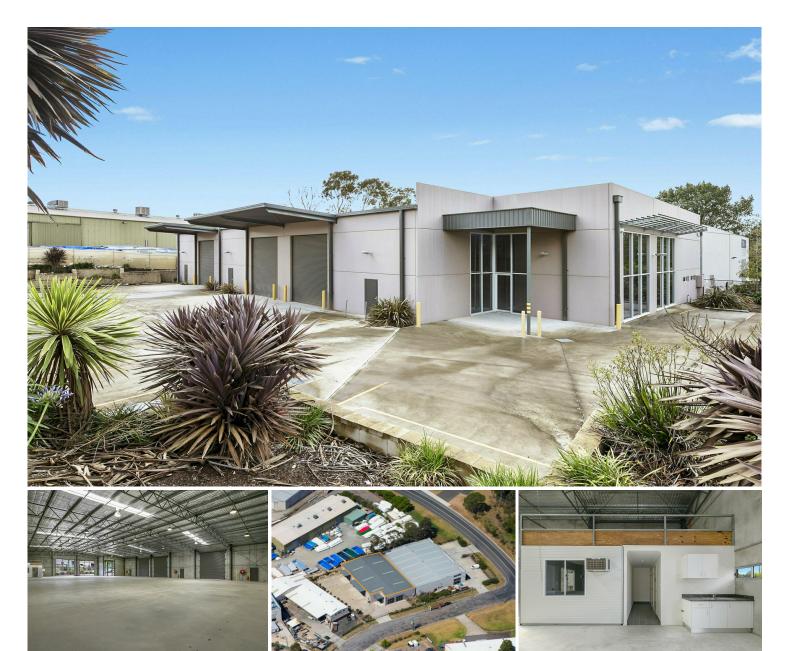

### Freestanding Facility Industrial

Located in the Picton Industrial Precinct amongst a variety of industrial occupiers and only minutes drive to the main Picton CBD and Hume Highway.

Improvements consist of a modern freestanding industrial factory/warehouse with three (3) container height roller doors, 3 phase power, awning, alarm plus portable open plan office with both male and female amenities, shower and kitchenette.

The property has excellent access for large vehicles, perimeter fencing with double gate entry plus 16 onsite car spaces.

Ideal opportunity for any medium to large industrial occuiper wanting a premium facility within the Wollondilly region.