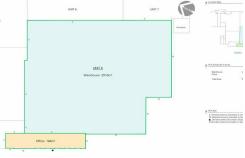

# Bankstown (02) 9790 1111

For Lease \$220/sqm net

**Building Area** 2,710sqm

Contact Jon Orsborn 0401 711 841 jorsborn@ljhcb.com.au

AVAILABILITIES:

- Warehouse 6 // Available December 2024 (2,710 sqm)

Please call LJ Hooker Commercial or CBRE to arrange your inspection.

# **More About this Property**

| Property ID   | 1C8NG67              |
|---------------|----------------------|
| Property Type | Industrial/Warehouse |
| Building Area | 2710 m²              |

Jon Orsborn 0401 711 841