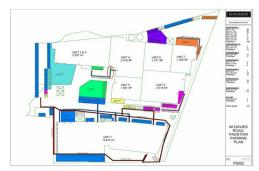

### LOCATION:

Davies Road is one of Padstow's major roads, offering north/south access to the M5. With direct access to Sydney Airport, Port Botany and the Sydney CBD, the convenient location aids distribution across the region. Padstow is well connected by public transport, making it a convenient location for staff and visitors. Busses regularly run along Davies Road and the train station is within a 10-minute walk.

AVAILABILITIES:

- Warehouse 6 // Available December 2024 (2,710 sqm)

Please call LJ Hooker Commercial or CBRE to arrange your inspection.