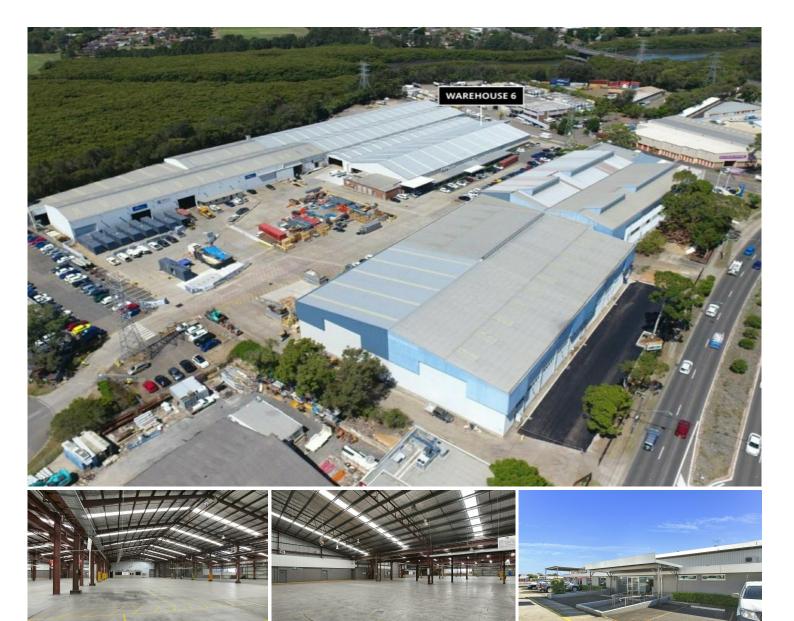

# Padstow, Unit 6/45-53 Davies Road

# Centrally Located Industrial Estate With Excellent Accessibility

45-53 Davies Road Padstow is a perfectly positioned and laid out industrial estate. The property is only 1km\* from the M5 on/ off ramps providing easy access to all parts of Sydney, the estate also provides two access points allowing for excellent truck access into the estate.

### **KEY FEATURES:**

- Clearance up to 10m
- Access via two roller doors
- Well presented office space
- LED lighting
- Sprinklers throughout
- Excellent truck access
- Ideally positioned to benefit from the recent M8 Motorway reducing travel times into The

AVAILABILITIES:

- Warehouse 6 // Available December 2024 (2,710 sqm)

Please call LJ Hooker Commercial or CBRE to arrange your inspection.