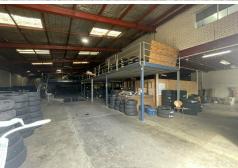

Some features of the property include;

- \* 1,176sqm of building area
- \* 280sqm of additional mezzanine area
- \* Suitable for a large variety of Industrial users
- \* Functional office space