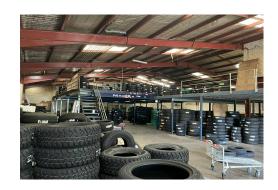

Some features of the property include;

- \* 1,176sqm of building area
- \* 280sqm of additional mezzanine area
- \* Suitable for a large variety of Industrial users
- \* Functional office space

- \* On Site Parking
- \* Brand new roof installed

Please call LJ Hooker Commercial to arrange your inspection.