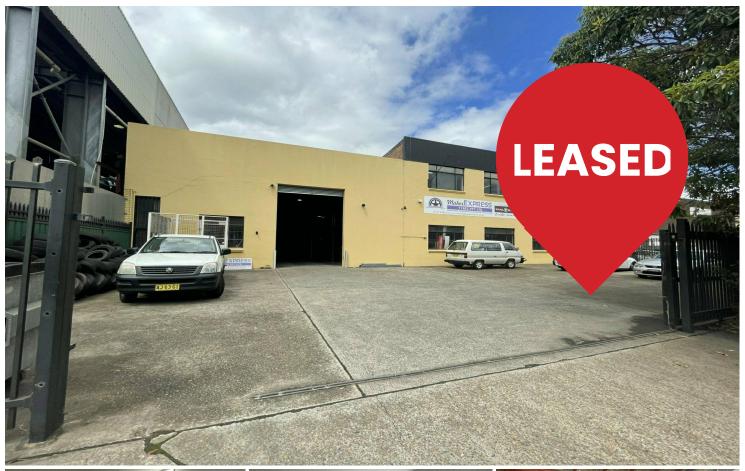

### LEASED BY LJ HOOKER COMMERCIAL

LEASED BY LJ HOOKER COMMERCIAL

LJ Hooker Commercial are excited to offer for lease 51 Gow Street, Padstow which is a great opportunity to to secure a freestanding warehouse within a tight Industrial pocket. This property is located very close to the M5 providing great access to the greater Sydney area.

Some features of the property include;

- \* 1,176sqm of building area
- \* 280sqm of additional mezzanine area
- \* Suitable for a large variety of Industrial users
- \* Functional office space