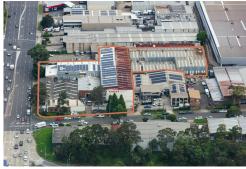

### CRANES/POWER

LJH Commercial are pleased to offer 101 Fairford Road & 49-51 Bryant Street, Padstow to the market for lease.

The warehouse is arguably the most-exposed warehouse in the South West, located opposite Bunnings and 100m\* to the M5 Motorway on/off ramps.

The exposure and layout of the property lends itself to a variety of different users from Bulky Goods, Warehousing to Recreational.

Key features of the property include:

- · Access via two streets
- · Unrivaled signage exposure and potential
- · Up to 11.7m\* internal clearance
- · Power 800amps\* available onsite

# LJ Hooker Commercial

**For Lease** \$673,898 pa net + GST (\$118/sqm net)

**Building Area** 5,711sqm

Contact Jon Orsborn 0401 711 841 jorsborn@ljhcb.com.au

Bankstown (02) 9790 1111

- · 5 gantry cranes onsite
- · Excellent exposure Opposite Bunnings
- · 100m\* to M5 Motorway