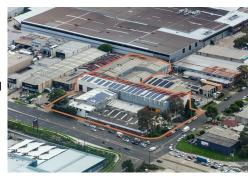

### CRANES/POWER

LJH Commercial are pleased to offer 101 Fairford Road & 49-51 Bryant Street, Padstow to the market for lease.

The warehouse is arguably the most-exposed warehouse in the South West, located opposite Bunnings and 100m\* to the M5 Motorway on/off ramps.

The exposure and layout of the property lends itself to a variety of different users from Bulky Goods, Warehousing to Recreational.

Key features of the property include:

- · Access via two streets
- · Unrivaled signage exposure and potential
- · Up to 11.7m\* internal clearance
- · Power 800amps\* available onsite

# LJ Hooker Commercial

**For Lease** \$673,898 pa net + GST (\$118/sqm net)

**Building Area** 5,711sqm

Contact Jon Orsborn 0401 711 841 jorsborn@ljhcb.com.au

Bankstown (02) 9790 1111

- · 5 gantry cranes onsite
- · Excellent exposure Opposite Bunnings
- · 100m\* to M5 Motorway