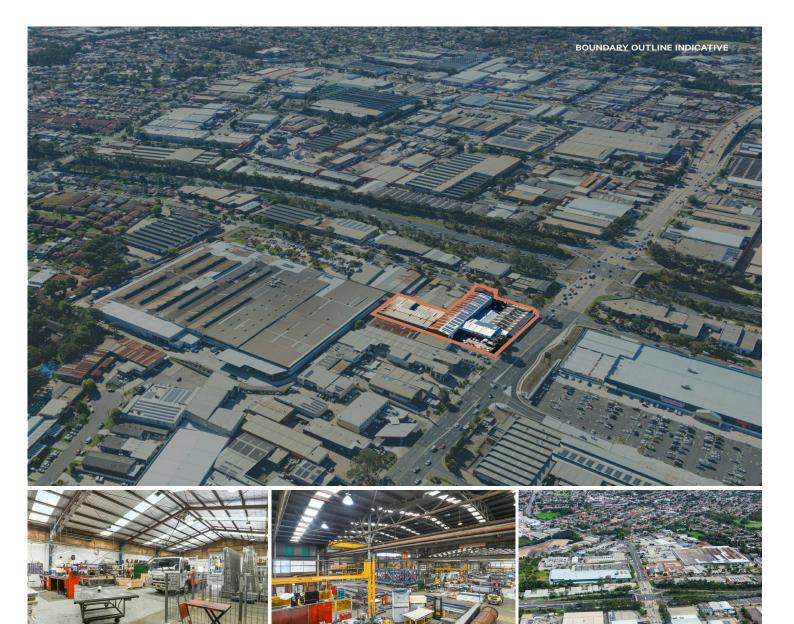

### CRANES/POWER

LJH Commercial are pleased to offer 101 Fairford Road & 49-51 Bryant Street, Padstow to the market for lease.

The warehouse is arguably the most-exposed warehouse in the South West, located opposite Bunnings and 100m\* to the M5 Motorway on/off ramps.

The exposure and layout of the property lends itself to a variety of different users from Bulky Goods, Warehousing to Recreational.

Key features of the property include:

- · Access via two streets
- · Unrivaled signage exposure and potential
- · Up to 11.7m\* internal clearance
- · Power 800amps\* available onsite

# LJ Hooker Commercial

**For Lease** \$673,898 pa net + GST (\$118/sqm net)

**Building Area** 5,711sqm

Contact Jon Orsborn 0401 711 841 jorsborn@ljhcb.com.au

Bankstown (02) 9790 1111

- · 5 gantry cranes onsite
- · Excellent exposure Opposite Bunnings
- · 100m\* to M5 Motorway