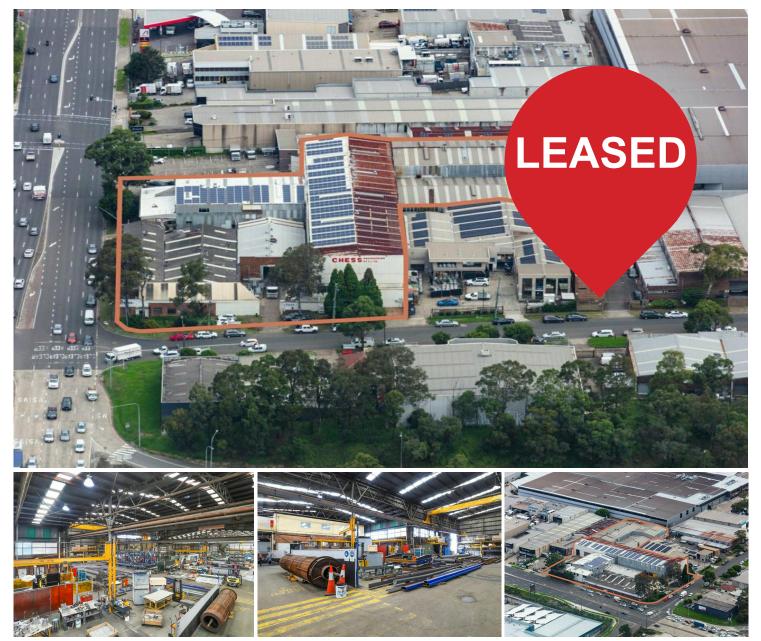

# Padstow, 101-103 Fairford Road EXCEPTIONAL EXPOSURE

LJH Commercial are pleased to offer 101 Fairford Road & 49-51 Bryant Street, Padstow to the market for lease.

The warehouse is arguably the most-exposed warehouse in the South West, located opposite Bunnings and 100m\* to the M5 Motorway on/off ramps.

The exposure and layout of the property lends itself to a variety of different users from Bulky Goods, Warehousing to Recreational.

Key features of the property include:

- · Range of sizes available from 1,502 7,213sqm\*
- · Access via two streets
- $\cdot\,$  Unrivaled signage exposure and potential
- · Up to 11.7m\* internal clearance

- · Power 800amps\* available onsite
- · 5 gantry cranes onsite
- · Excellent exposure Opposite Bunnings
- · 100m\* to M5 Motorway

For more information or to arrange an inspection please call the exclusive agents from LJH Commercial.