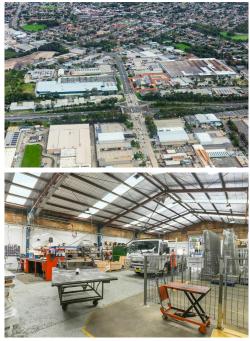

# Padstow, 101-103 Fairford Road EXCEPTIONAL EXPOSURE

LJH Commercial are pleased to offer 101 Fairford Road & 49-51 Bryant Street, Padstow to the market for lease.

The warehouse is arguably the most-exposed warehouse in the South West, located opposite Bunnings and 100m\* to the M5 Motorway on/off ramps.

The exposure and layout of the property lends itself to a variety of different users from Bulky Goods, Warehousing to Recreational.

Key features of the property include:

- · Range of sizes available from 1,502 7,213sqm\*
- · Access via two streets
- $\cdot\,$  Unrivaled signage exposure and potential
- · Up to 11.7m\* internal clearance

- · Power 800amps\* available onsite
- · 5 gantry cranes onsite
- · Excellent exposure Opposite Bunnings
- · 100m\* to M5 Motorway

For more information or to arrange an inspection please call the exclusive agents from LJH Commercial.