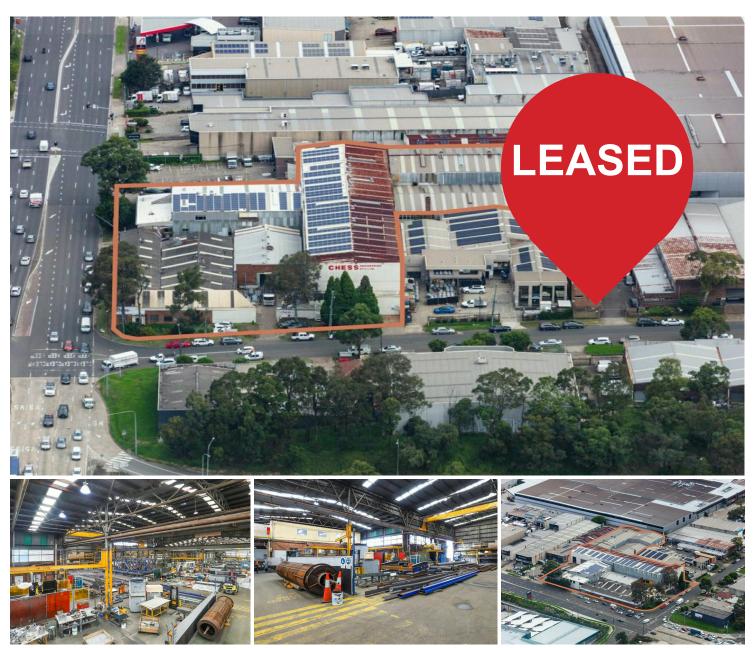

## Padstow, 101-103 Fairford Road EXCEPTIONAL EXPOSURE

LJH Commercial are pleased to offer 101 Fairford Road & 49-51 Bryant Street, Padstow to the market for lease.

The warehouse is arguably the most-exposed warehouse in the South West, located opposite Bunnings and 100m\* to the M5 Motorway on/off ramps.

The exposure and layout of the property lends itself to a variety of different users from Bulky Goods, Warehousing to Recreational.

Key features of the property include:

- · Range of sizes available from 1,502 7,213sqm\*
- · Access via two streets
- $\cdot\,$  Unrivaled signage exposure and potential
- · Up to 11.7m\* internal clearance

- · Power 800amps\* available onsite
- · 5 gantry cranes onsite
- · Excellent exposure Opposite Bunnings
- · 100m\* to M5 Motorway

For more information or to arrange an inspection please call the exclusive agents from LJH Commercial.