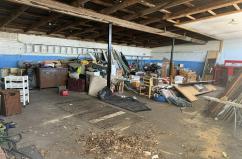

## Oamaru North, Lot 2/345 Thames Highway

**COMMERCIAL SPACE - VISION AWAITS** 

This Commercial Business General zoned 2 property, presents a fantastic opportunity for transformation and revitalisation. With a generous 510m² of shed space and a sprawling 1295m² land area, the possibilities for development are expansive.