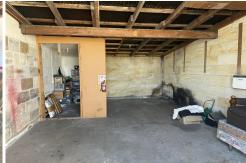

## Oamaru North, Lot 2/345 Thames Highway

**COMMERCIAL SPACE - VISION AWAITS** 

This Commercial Business General zoned 2 property, presents a fantastic opportunity for transformation and revitalisation. With a generous 510m² of shed space and a sprawling 1295m² land area, the possibilities for development are expansive.