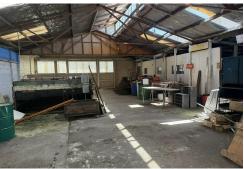

## Oamaru North, Lot 2/345 Thames Highway

**COMMERCIAL SPACE - VISION AWAITS** 

This Commercial Business General zoned 2 property, presents a fantastic opportunity for transformation and revitalisation. With a generous 510m² of shed space and a sprawling 1295m² land area, the possibilities for development are expansive.

Convenient access from both Thames Highway and Weaver Street enhances visibility and accessibility for clients and deliveries, making it an ideal location for your business.

Don't miss out on the chance to breathe new life into this property at an incredible price! Your vision awaits.