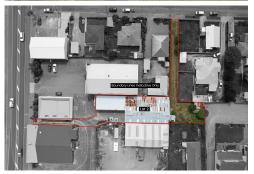

Convenient access from both Thames Highway and Weaver Street enhances visibility and accessibility for clients and deliveries, making it an ideal location for your business.

Don't miss out on the chance to breathe new life into this property at an incredible price! Your vision awaits.

## **More About this Property**

| Property ID   | VHYGF3               |
|---------------|----------------------|
| Property Type | Industrial/Warehouse |
| Building Area | 510 m2               |
| Land Area     | 1295 m2              |