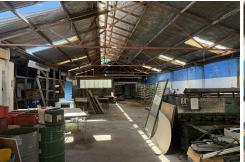

## Oamaru North, Lot 2/345 Thames Highway

**COMMERCIAL SPACE - VISION AWAITS** 

This Commercial Business General zoned 2 property, presents a fantastic opportunity for transformation and revitalisation. With a generous 510m² of shed space and a sprawling 1295m² land area, the possibilities for development are expansive.