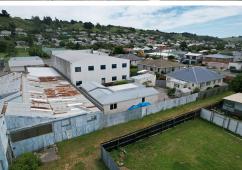

## Oamaru North, Lot 2/345 Thames Highway

**COMMERCIAL SPACE - VISION AWAITS** 

This Commercial Business General zoned 2 property, presents a fantastic opportunity for transformation and revitalisation. With a generous 510m² of shed space and a sprawling 1295m² land area, the possibilities for development are expansive.

Convenient access from both Thames Highway and Weaver Street enhances visibility and accessibility for clients and deliveries, making it an ideal location for your business.

Don't miss out on the chance to breathe new life into this property at an incredible price! Your vision awaits.