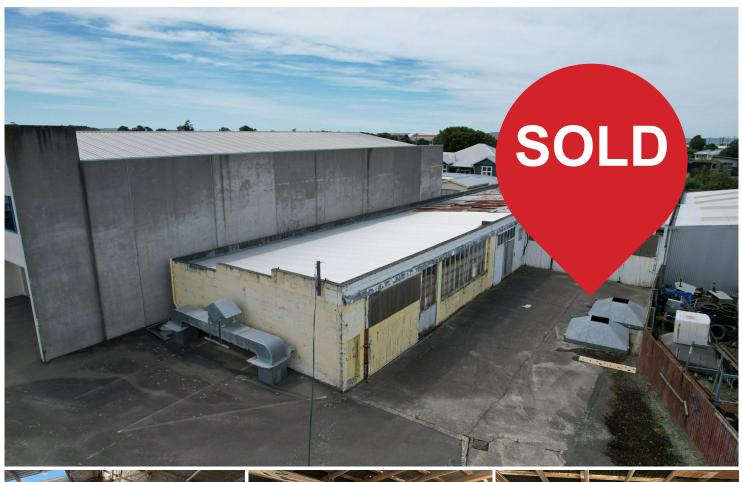

## Oamaru North, Lot 2/345 Thames Highway

**COMMERCIAL SPACE - VISION AWAITS** 

This Commercial Business General zoned 2 property, presents a fantastic opportunity for transformation and revitalisation. With a generous 510m² of shed space and a sprawling 1295m² land area, the possibilities for development are expansive.

Convenient access from both Thames Highway and Weaver Street enhances visibility and accessibility for clients and deliveries, making it an ideal location for your business.

Don't miss out on the chance to breathe new life into this property at an incredible price! Your vision awaits.