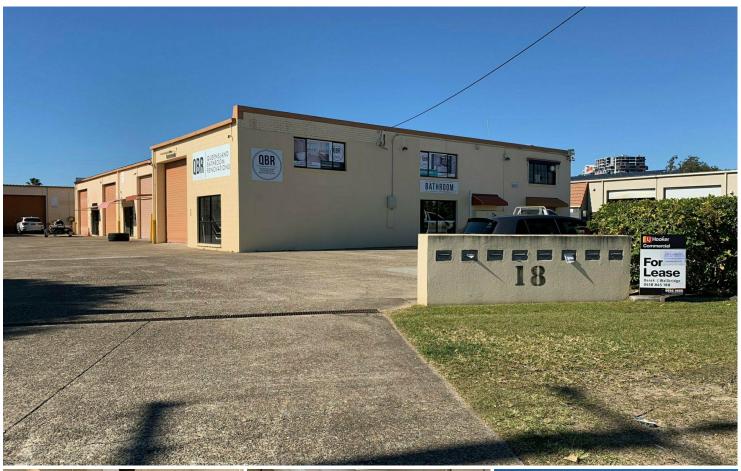

# Nerang, Unit 3/18 O'Shea Drive

## Industrial Warehouse | Available Now

Well located warehouse available for lease.

Key Highlights

- High clearance roller doors and separate personal access
- 3-phase power connection
- Gross rental (includes Landlords outgoings and patrol security)
- Good signage opportunity
- Plenty of on-site parking + loading space
- Great access to M1 and to all Central Gold Coast suburbs