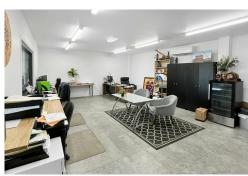

Situated on a generous 2,559m<sup>2\*</sup> lot, the site includes:

- 400m<sup>2\*</sup> total building area (340m<sup>2\*</sup> warehouse + 60m<sup>2\*</sup> office)
- 831m<sup>2\*</sup> hardstand (648m<sup>2\*</sup> concrete)
- High clearance 4.5m roller doors
- 8 on-site car parks + 1 loading bay
- Dual kitchenette facilities
- Internal toilet + disabled-access toilet and shower
- Secure, remote access gate