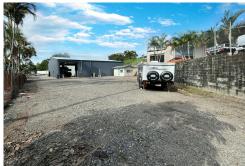

Situated on a generous 2,559m<sup>2\*</sup> lot, the site includes:

- 400m<sup>2\*</sup> total building area (340m<sup>2\*</sup> warehouse + 60m<sup>2\*</sup> office)
- 831m<sup>2\*</sup> hardstand (648m<sup>2\*</sup> concrete)
- High clearance 4.5m roller doors
- 8 on-site car parks + 1 loading bay
- Dual kitchenette facilities
- Internal toilet + disabled-access toilet and shower
- Secure, remote access gate