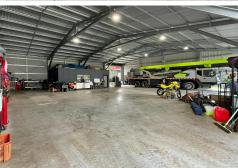

Situated on a generous 2,559m<sup>2\*</sup> lot, the site includes:

- 400m<sup>2\*</sup> total building area (340m<sup>2\*</sup> warehouse + 60m<sup>2\*</sup> office)
- 831m<sup>2\*</sup> hardstand (648m<sup>2\*</sup> concrete)
- High clearance 4.5m roller doors
- 8 on-site car parks + 1 loading bay
- Dual kitchenette facilities
- Internal toilet + disabled-access toilet and shower
- Secure, remote access gate