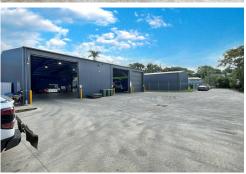

Situated on a generous 2,559m<sup>2\*</sup> lot, the site includes:

- 400m<sup>2\*</sup> total building area (340m<sup>2\*</sup> warehouse + 60m<sup>2\*</sup> office)
- 831m<sup>2\*</sup> hardstand (648m<sup>2\*</sup> concrete)
- High clearance 4.5m roller doors
- 8 on-site car parks + 1 loading bay
- Dual kitchenette facilities
- Internal toilet + disabled-access toilet and shower
- Secure, remote access gate