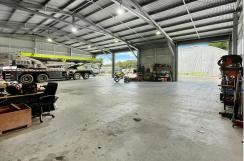

Situated on a generous 2,559m<sup>2\*</sup> lot, the site includes:

- 400m<sup>2\*</sup> total building area (340m<sup>2\*</sup> warehouse + 60m<sup>2\*</sup> office)
- 831m<sup>2\*</sup> hardstand (648m<sup>2\*</sup> concrete)
- High clearance 4.5m roller doors
- 8 on-site car parks + 1 loading bay
- Dual kitchenette facilities
- Internal toilet + disabled-access toilet and shower
- Secure, remote access gate