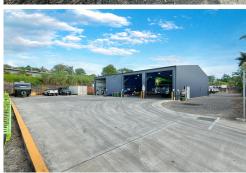

## Versatile Industrial Warehouse with Hardstand —Minutes from Bruce Highway

LJ Hooker Commercial Sunshine Coast is proud to present 13 Rigby Street, Nambour-a functional industrial facility positioned just 300m\* from Coronation Avenue and under 2km\* to the Bruce Highway. This strategic location provides excellent access for logistics, trade, and service-based businesses across the Sunshine Coast and beyond.

Situated on a generous 2,559m<sup>2\*</sup> lot, the site includes:

- 400m<sup>2\*</sup> total building area (340m<sup>2\*</sup> warehouse + 60m<sup>2\*</sup> office)
- 831m<sup>2\*</sup> hardstand (648m<sup>2\*</sup> concrete)
- High clearance 4.5m roller doors
- 8 on-site car parks + 1 loading bay
- Dual kitchenette facilities
- Internal toilet + disabled-access toilet and shower
- Secure, remote access gate