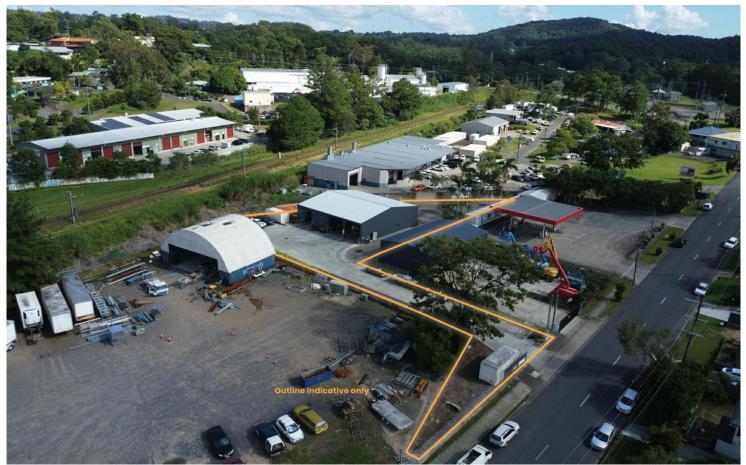

## Versatile Industrial Warehouse with Hardstand —Minutes from Bruce Highway

LJ Hooker Commercial Sunshine Coast is proud to present 13 Rigby Street, Nambour-a functional industrial facility positioned just 300m\* from Coronation Avenue and under 2km\* to the Bruce Highway. This strategic location provides excellent access for logistics, trade, and service-based businesses across the Sunshine Coast and beyond.

Situated on a generous 2,559m<sup>2\*</sup> lot, the site includes:

- 400m<sup>2\*</sup> total building area (340m<sup>2\*</sup> warehouse + 60m<sup>2\*</sup> office)
- 831m<sup>2\*</sup> hardstand (648m<sup>2\*</sup> concrete)
- High clearance 4.5m roller doors
- 8 on-site car parks + 1 loading bay
- Dual kitchenette facilities
- Internal toilet + disabled-access toilet and shower
- Secure, remote access gate