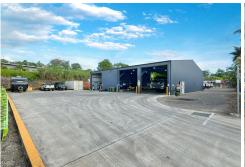

Situated on a generous 2,559m<sup>2\*</sup> lot, the site includes:

- 400m<sup>2\*</sup> total building area (340m<sup>2\*</sup> warehouse + 60m<sup>2\*</sup> office)
- 831m<sup>2\*</sup> hardstand (648m<sup>2\*</sup> concrete)
- High clearance 4.5m roller doors
- 8 on-site car parks + 1 loading bay
- Dual kitchenette facilities
- Internal toilet + disabled-access toilet and shower
- Secure, remote access gate