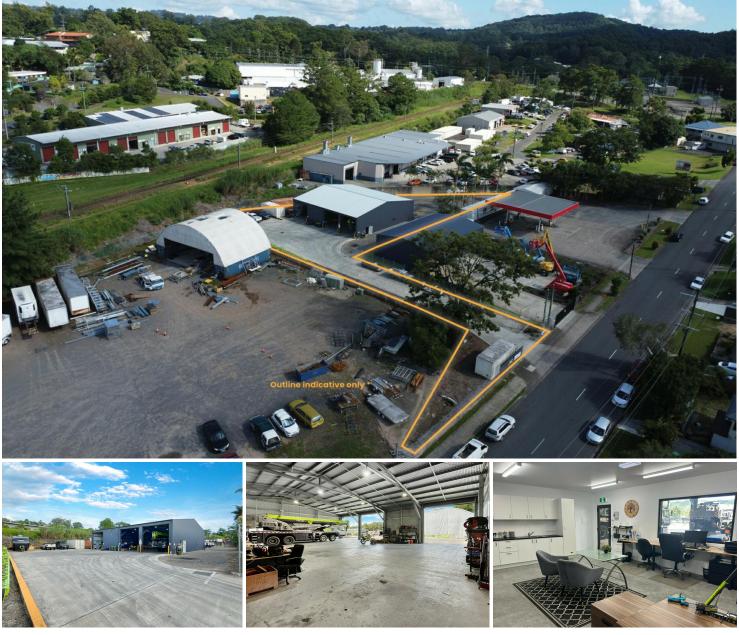

### Nambour, 13 Rigby Street

Versatile Industrial Warehouse with Hardstand — Minutes from Bruce Highway

LJ Hooker Commercial Sunshine Coast is proud to present 13 Rigby Street, Nambour-a functional industrial facility positioned just 300m\* from Coronation Avenue and under 2km\* to the Bruce Highway. This strategic location provides excellent access for logistics, trade, and service-based businesses across the Sunshine Coast and beyond.

Situated on a generous 2,559m<sup>2\*</sup> lot, the site includes:

- 400m<sup>2\*</sup> total building area (340m<sup>2\*</sup> warehouse + 60m<sup>2\*</sup> office)
- 831m<sup>2\*</sup> hardstand (648m<sup>2\*</sup> concrete)
- High clearance 4.5m roller doors
- 8 on-site car parks + 1 loading bay
- Dual kitchenette facilities
- Internal toilet + disabled-access toilet and shower
- Secure, remote access gate

### More About this Property

| Property ID   | CTHZK                |   |
|---------------|----------------------|---|
| Property Type | Industrial/Warehouse | - |
| Building Area | 400 m <sup>2</sup>   | - |
| Land Area     | 2559 m²              | - |