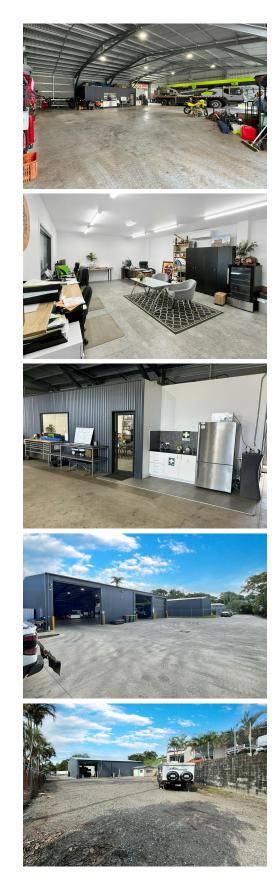

Situated on a generous 2,559m<sup>2\*</sup> lot, the site includes:

- 400m<sup>2\*</sup> total building area (340m<sup>2\*</sup> warehouse + 60m<sup>2\*</sup> office)
- 831m<sup>2\*</sup> hardstand (648m<sup>2\*</sup> concrete)
- High clearance 4.5m roller doors
- 8 on-site car parks + 1 loading bay
- Dual kitchenette facilities
- Internal toilet + disabled-access toilet and shower
- Secure, remote access gate