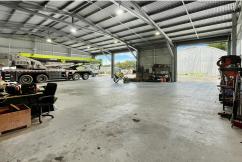

Situated on a generous 2,559m<sup>2\*</sup> lot, the site includes:

- 400m<sup>2\*</sup> total building area (340m<sup>2\*</sup> warehouse + 60m<sup>2\*</sup> office)
- 831m<sup>2\*</sup> hardstand (648m<sup>2\*</sup> concrete)
- High clearance 4.5m roller doors
- 8 on-site car parks + 1 loading bay
- Dual kitchenette facilities
- Internal toilet + disabled-access toilet and shower
- Secure, remote access gate