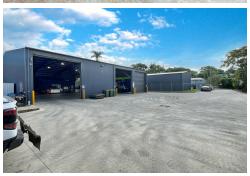

Situated on a generous 2,559m<sup>2\*</sup> lot, the site includes:

- 400m<sup>2\*</sup> total building area (340m<sup>2\*</sup> warehouse + 60m<sup>2\*</sup> office)
- 831m<sup>2\*</sup> hardstand (648m<sup>2\*</sup> concrete)
- High clearance 4.5m roller doors
- 8 on-site car parks + 1 loading bay
- Dual kitchenette facilities
- Internal toilet + disabled-access toilet and shower
- Secure, remote access gate