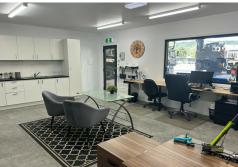

Situated on a generous 2,559m<sup>2\*</sup> lot, the site includes:

- 400m<sup>2\*</sup> total building area (340m<sup>2\*</sup> warehouse + 60m<sup>2\*</sup> office)
- 831m<sup>2\*</sup> hardstand (648m<sup>2\*</sup> concrete)
- High clearance 4.5m roller doors
- 8 on-site car parks + 1 loading bay
- Dual kitchenette facilities
- Internal toilet + disabled-access toilet and shower
- Secure, remote access gate