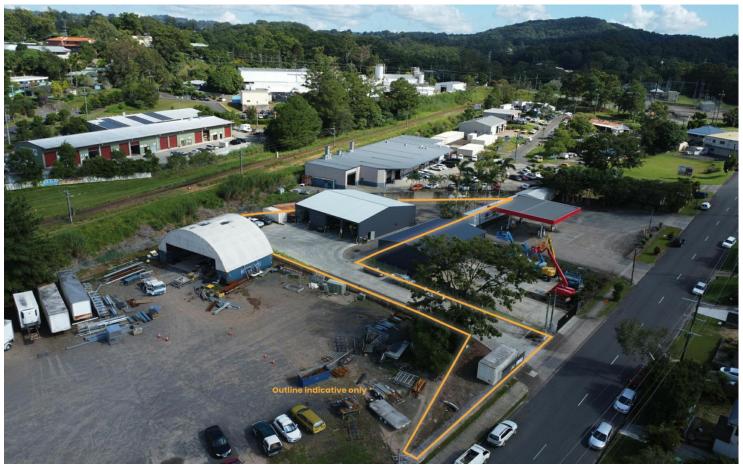

## Versatile Industrial Warehouse with Hardstand —Minutes from Bruce Highway

LJ Hooker Commercial Sunshine Coast is proud to present 13 Rigby Street, Nambour-a functional industrial facility positioned just 300m\* from Coronation Avenue and under 2km\* to the Bruce Highway. This strategic location provides excellent access for logistics, trade, and service-based businesses across the Sunshine Coast and beyond.

Situated on a generous 2,559m<sup>2\*</sup> lot, the site includes:

- 400m<sup>2\*</sup> total building area (340m<sup>2\*</sup> warehouse + 60m<sup>2\*</sup> office)
- 831m<sup>2\*</sup> hardstand (648m<sup>2\*</sup> concrete)
- High clearance 4.5m roller doors
- 8 on-site car parks + 1 loading bay
- Dual kitchenette facilities
- Internal toilet + disabled-access toilet and shower
- Secure, remote access gate