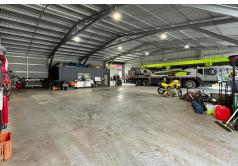

Situated on a generous 2,559m<sup>2\*</sup> lot, the site includes:

- 400m<sup>2\*</sup> total building area (340m<sup>2\*</sup> warehouse + 60m<sup>2\*</sup> office)
- 831m<sup>2\*</sup> hardstand (648m<sup>2\*</sup> concrete)
- High clearance 4.5m roller doors
- 8 on-site car parks + 1 loading bay
- Dual kitchenette facilities
- Internal toilet + disabled-access toilet and shower
- Secure, remote access gate