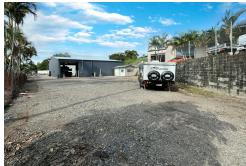

Situated on a generous 2,559m<sup>2\*</sup> lot, the site includes:

- 400m<sup>2\*</sup> total building area (340m<sup>2\*</sup> warehouse + 60m<sup>2\*</sup> office)
- 831m<sup>2\*</sup> hardstand (648m<sup>2\*</sup> concrete)
- High clearance 4.5m roller doors
- 8 on-site car parks + 1 loading bay
- Dual kitchenette facilities
- Internal toilet + disabled-access toilet and shower
- Secure, remote access gate