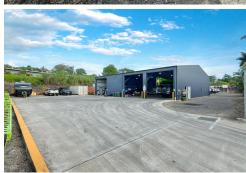

## Versatile Industrial Warehouse with Hardstand —Minutes from Bruce Highway

LJ Hooker Commercial Sunshine Coast is proud to present 13 Rigby Street, Nambour-a functional industrial facility positioned just 300m\* from Coronation Avenue and under 2km\* to the Bruce Highway. This strategic location provides excellent access for logistics, trade, and service-based businesses across the Sunshine Coast and beyond.

Situated on a generous 2,559m<sup>2\*</sup> lot, the site includes:

- 400m<sup>2\*</sup> total building area (340m<sup>2\*</sup> warehouse + 60m<sup>2\*</sup> office)
- 831m<sup>2\*</sup> hardstand (648m<sup>2\*</sup> concrete)
- High clearance 4.5m roller doors
- 8 on-site car parks + 1 loading bay
- Dual kitchenette facilities
- Internal toilet + disabled-access toilet and shower
- Secure, remote access gate