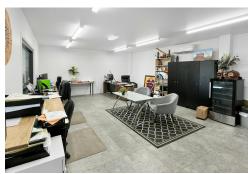

Situated on a generous 2,559m<sup>2\*</sup> lot, the site includes:

- 400m<sup>2\*</sup> total building area (340m<sup>2\*</sup> warehouse + 60m<sup>2\*</sup> office)
- 831m<sup>2\*</sup> hardstand (648m<sup>2\*</sup> concrete)
- High clearance 4.5m roller doors
- 8 on-site car parks + 1 loading bay
- Dual kitchenette facilities
- Internal toilet + disabled-access toilet and shower
- Secure, remote access gate