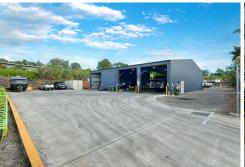

Situated on a generous 2,559m<sup>2\*</sup> lot, the site includes:

- 400m<sup>2\*</sup> total building area (340m<sup>2\*</sup> warehouse + 60m<sup>2\*</sup> office)
- 831m<sup>2\*</sup> hardstand (648m<sup>2\*</sup> concrete)
- High clearance 4.5m roller doors
- 8 on-site car parks + 1 loading bay
- Dual kitchenette facilities
- Internal toilet + disabled-access toilet and shower
- Secure, remote access gate