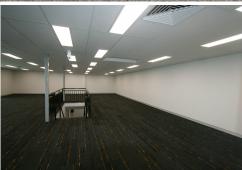

- -Clearspan warehouse offering internal clearances up to 9.5m (approx.)
- -First floor carpeted and air-conditioned office/showroom offering excellent natural light and amenities
- -Ground floor reception, lunchroom and amenities
- -Full height concrete panel construction and metal deck roof
- -Large hardstand forecourt providing excellent truck & container access
- -On-site parking spaces for 21 cars, some of which are undercover
- -Fully secure site including electronic front gate
- -Located within close proximity to the M4 & M7 Motorways