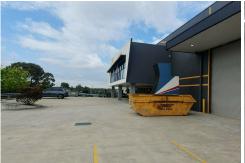

## Corporate Style A-Grade Freestanding Facility

-Building area: 1,439m2 (approx.)
-Warehouse: 1,244m2 (approx.)

-Office: 195m2 (approx.)

-Access via one (1) on-grade roller shutter door, covered by an awning enabling all weather loading/unloading.

- -Clearspan warehouse offering internal clearances up to 9.5m (approx.)
- -First floor carpeted and air-conditioned office/showroom offering excellent natural light and amenities
- -Ground floor reception, lunchroom and amenities
- -Full height concrete panel construction and metal deck roof
- -Large hardstand forecourt providing excellent truck & container access
- -On-site parking spaces for 21 cars, some of which are undercover
- -Fully secure site including electronic front gate
- -Located within close proximity to the M4 & M7 Motorways