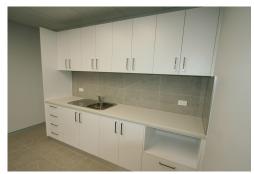

## Corporate Style A-Grade Freestanding Facility

-Building area: 1,439m2 (approx.)
-Warehouse: 1,244m2 (approx.)

-Office: 195m2 (approx.)

-Access via one (1) on-grade roller shutter door, covered by an awning enabling all weather loading/unloading.

- -Clearspan warehouse offering internal clearances up to 9.5m (approx.)
- -First floor carpeted and air-conditioned office/showroom offering excellent natural light and amenities
- -Ground floor reception, lunchroom and amenities
- -Full height concrete panel construction and metal deck roof
- -Large hardstand forecourt providing excellent truck & container access
- -On-site parking spaces for 21 cars, some of which are undercover
- -Fully secure site including electronic front gate
- -Located within close proximity to the M4 & M7 Motorways