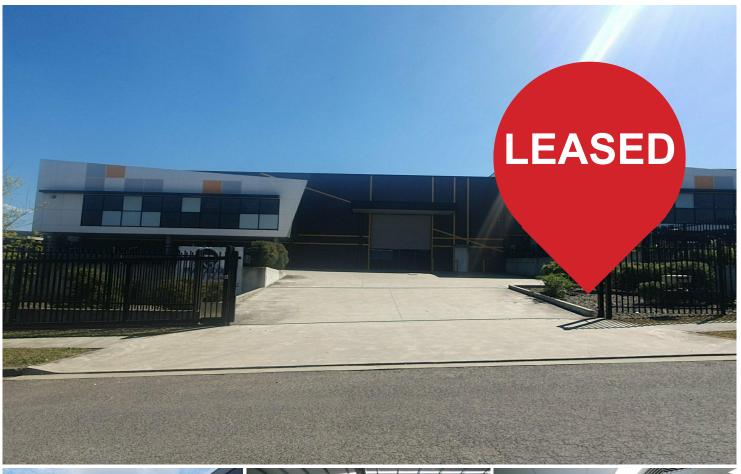

## Corporate Style A-Grade Freestanding Facility

-Building area: 1,439m2 (approx.)
-Warehouse: 1,244m2 (approx.)

-Office: 195m2 (approx.)

-Access via one (1) on-grade roller shutter door, covered by an awning enabling all weather loading/unloading.

- -Clearspan warehouse offering internal clearances up to 9.5m (approx.)
- -First floor carpeted and air-conditioned office/showroom offering excellent natural light and amenities
- -Ground floor reception, lunchroom and amenities
- -Full height concrete panel construction and metal deck roof
- -Large hardstand forecourt providing excellent truck & container access
- -On-site parking spaces for 21 cars, some of which are undercover
- -Fully secure site including electronic front gate
- -Located within close proximity to the M4 & M7 Motorways