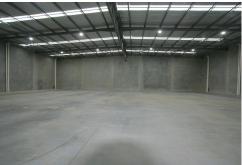

## Corporate Style A-Grade Freestanding Facility

-Building area: 1,439m2 (approx.)
-Warehouse: 1,244m2 (approx.)

-Office: 195m2 (approx.)

-Access via one (1) on-grade roller shutter door, covered by an awning enabling all weather loading/unloading.

- -Clearspan warehouse offering internal clearances up to 9.5m (approx.)
- -First floor carpeted and air-conditioned office/showroom offering excellent natural light and amenities
- -Ground floor reception, lunchroom and amenities
- -Full height concrete panel construction and metal deck roof
- -Large hardstand forecourt providing excellent truck & container access
- -On-site parking spaces for 21 cars, some of which are undercover
- -Fully secure site including electronic front gate
- -Located within close proximity to the M4 & M7 Motorways