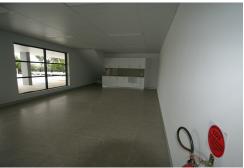

- -Clearspan warehouse offering internal clearances up to 9.5m (approx.)
- -First floor carpeted and air-conditioned office/showroom offering excellent natural light and amenities
- -Ground floor reception, lunchroom and amenities
- -Full height concrete panel construction and metal deck roof
- -Large hardstand forecourt providing excellent truck & container access
- -On-site parking spaces for 21 cars, some of which are undercover
- -Fully secure site including electronic front gate
- -Located within close proximity to the M4 & M7 Motorways