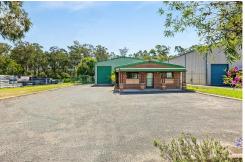

#### Large Warehouse & Showroom:

270m² warehouse, perfect for storage, manufacturing, or other industrial uses.

70m² showroom, ideal for showcasing your products or services.

Spacious Block: Situated on a generous 1,700m² block with plenty of room for operations and future expansion.

Ample Parking: Off-street parking available for staff and customers.

Great Location: Positioned in a high-demand industrial area, easily accessible and close to Moruya township and surrounding businesses.