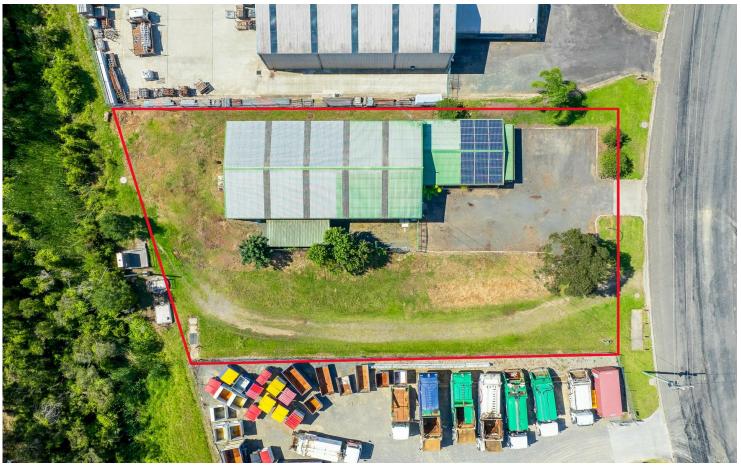

# Warehouse With Showroom

Located in the thriving industrial park just north of Moruya, this property offers an exceptional opportunity for businesses looking to establish or expand in a vibrant and fast-growing estate.

#### **Property Features:**

#### Large Warehouse & Showroom:

270m² warehouse, perfect for storage, manufacturing, or other industrial uses.

70m² showroom, ideal for showcasing your products or services.

Spacious Block: Situated on a generous 1,700m² block with plenty of room for operations and future expansion.

Ample Parking: Off-street parking available for staff and customers.

Great Location: Positioned in a high-demand industrial area, easily accessible and close to Moruya township and surrounding businesses.