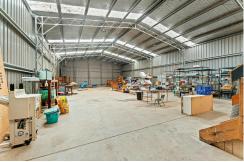

#### Large Warehouse & Showroom:

270m² warehouse, perfect for storage, manufacturing, or other industrial uses.

70m² showroom, ideal for showcasing your products or services.

Spacious Block: Situated on a generous 1,700m² block with plenty of room for operations and future expansion.