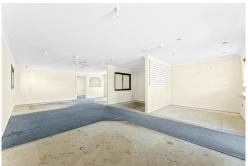

#### Large Warehouse & Showroom:

270m² warehouse, perfect for storage, manufacturing, or other industrial uses.

70m² showroom, ideal for showcasing your products or services.

Spacious Block: Situated on a generous 1,700m² block with plenty of room for operations and future expansion.

# **Building Area**

340sqm