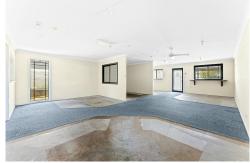

#### Large Warehouse & Showroom:

270m² warehouse, perfect for storage, manufacturing, or other industrial uses.

70m² showroom, ideal for showcasing your products or services.

Spacious Block: Situated on a generous 1,700m² block with plenty of room for operations and future expansion.

# **Building Area**

340sqm