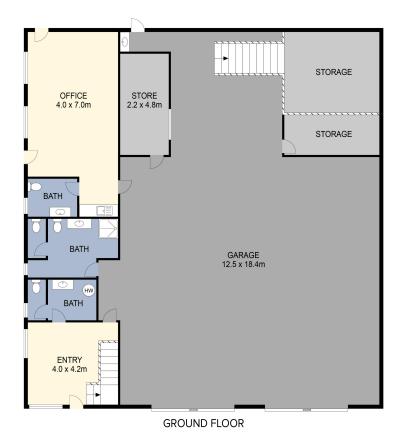

## **Industrial Premises**

Site area 4040m2 in two lots. Approximately 1700m2 lettable space, including office, reception, kitchenette and lunch room with bathrooms and shower.

Large enclosed sheds or workspace plus 8 open bay truck storage. Truck wash bay and weigh station. Lockable site area is very secure.

### LJ Hooker Moruya (02) 4474 4433

41 Vulcan Street, MORÚYA NSW 2537 moruya.ljhooker.com.au | moruya@ljhooker.com.au

PLANS SHOWN ONLY INDICATIVE OF LAYOUT. DIMENSIONS ARE APPROXIMATE.

19-21 Shelley Road, Moruya