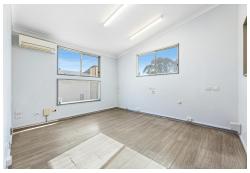

## **Industrial Premises**

Site area 4040m2 in two lots. Approximately 1700m2 lettable space, including office, reception, kitchenette and lunch room with bathrooms and shower.

Large enclosed sheds or workspace plus 8 open bay truck storage. Truck wash bay and weigh station. Lockable site area is very secure.