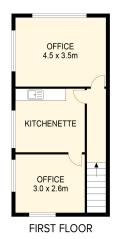

## **Industrial Premises**

Site area 4040m2 in two lots. Approximately 1700m2 lettable space, including office, reception, kitchenette and lunch room with bathrooms and shower.

Large enclosed sheds or workspace plus 8 open bay truck storage. Truck wash bay and weigh station. Lockable site area is very secure.

### LJ Hooker Moruya (02) 4474 4433

41 Vulcan Street, MORÚYA NSW 2537 moruya.ljhooker.com.au | moruya@ljhooker.com.au

PLANS SHOWN ONLY INDICATIVE OF LAYOUT. DIMENSIONS ARE APPROXIMATE.

19-21 Shelley Road, Moruya