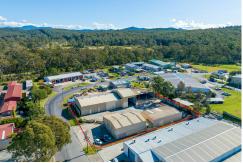

## **Industrial Premises**

Site area 4040m2 in two lots. Approximately 1700m2 lettable space, including office, reception, kitchenette and lunch room with bathrooms and shower.

Large enclosed sheds or workspace plus 8 open bay truck storage. Truck wash bay and weigh station. Lockable site area is very secure.

Half the site is currently tenanted at \$55,000 pa + GST + outgoings.

North Moruya Industrial Area with corner exposure and easy access to Princes Highway. 300k to Sydney, 170k to Canberra and 720k to Melbourne.