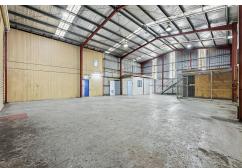

## **Industrial Premises**

Site area 4040m2 in two lots. Approximately 1700m2 lettable space, including office, reception, kitchenette and lunch room with bathrooms and shower.

Large enclosed sheds or workspace plus 8 open bay truck storage. Truck wash bay and weigh station. Lockable site area is very secure.