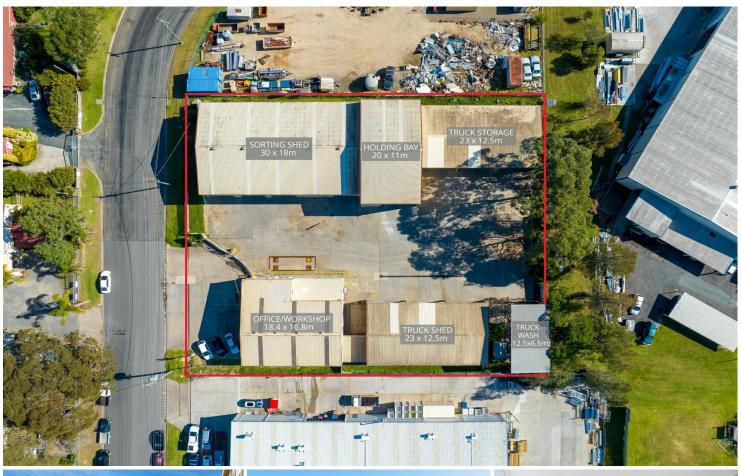

## **Industrial Premises**

Site area 4040m2 in two lots. Approximately 1700m2 lettable space, including office, reception, kitchenette and lunch room with bathrooms and shower.

Large enclosed sheds or workspace plus 8 open bay truck storage. Truck wash bay and weigh station. Lockable site area is very secure.

#### **Building Area**

1,700sqm

## **More About this Property**

| Property ID   | EF3GT2               |
|---------------|----------------------|
| Property Type | Industrial/Warehouse |
| Building Area | 1700 m²              |
| Land Area     | 4060 m²              |