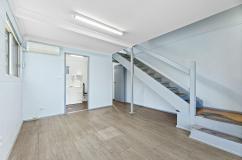

## **Industrial Premises**

Site area 4040m2 in two lots. Approximately 1700m2 lettable space, including office, reception, kitchenette and lunch room with bathrooms and shower.

Large enclosed sheds or workspace plus 8 open bay truck storage. Truck wash bay and weigh station. Lockable site area is very secure.