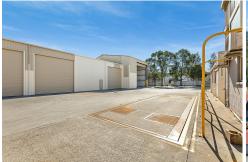

## **Industrial Premises**

Site area 4040m2 in two lots. Approximately 1700m2 lettable space, including office, reception, kitchenette and lunch room with bathrooms and shower.

Large enclosed sheds or workspace plus 8 open bay truck storage. Truck wash bay and weigh station. Lockable site area is very secure.