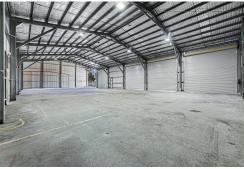

## **Industrial Premises**

Site area 4040m2 in two lots. Approximately 1700m2 lettable space, including office, reception, kitchenette and lunch room with bathrooms and shower.

Large enclosed sheds or workspace plus 8 open bay truck storage. Truck wash bay and weigh station. Lockable site area is very secure.