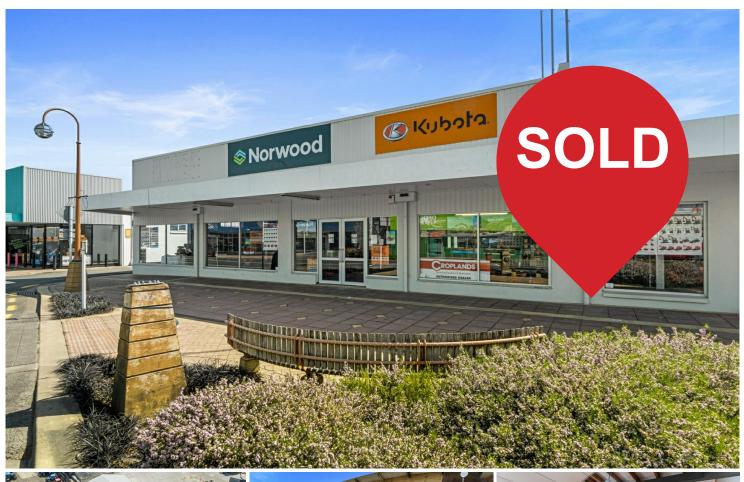

# Morrinsville, 143, 145 Thames Street

## Commercial Property At Its Best

One complex of 2 titles creating an abundance of opportunity for any savvy investor wanting properties that have some flexibility of use covering a total of 2459m2 main street location.

Very generously-sized showroom with office space on 2 levels along with extensive warehouse-type storage area opening out onto 475m2 of rear yard space.

There is the large 435m2 covered canopy area with 299m2 workshop at the rear of the premises beside the yard area.

The property has vacant possession for those wanting to set up their own business or the ability for you to have a tenant of your choice. The properties have been very well maintained to a high standard.