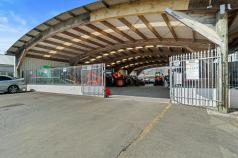

Very generously-sized showroom with office space on 2 levels along with extensive warehouse-type storage area opening out onto 475m2 of rear yard space.

There is the large 435m2 covered canopy area with 299m2 workshop at the rear of the premises beside the yard area.