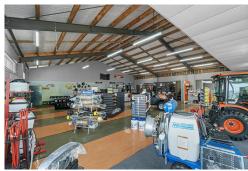

Very generously-sized showroom with office space on 2 levels along with extensive warehouse-type storage area opening out onto 475m2 of rear yard space.

There is the large 435m2 covered canopy area with 299m2 workshop at the rear of the premises beside the yard area.