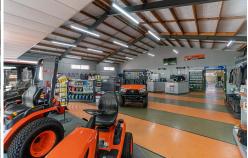

Very generously-sized showroom with office space on 2 levels along with extensive warehouse-type storage area opening out onto 475m2 of rear yard space.

There is the large 435m2 covered canopy area with 299m2 workshop at the rear of the premises beside the yard area.