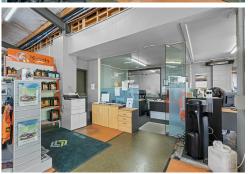

Very generously-sized showroom with office space on 2 levels along with extensive warehouse-type storage area opening out onto 475m2 of rear yard space.

There is the large 435m2 covered canopy area with 299m2 workshop at the rear of the premises beside the yard area.