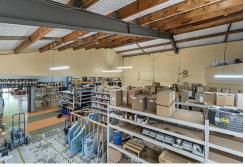

Very generously-sized showroom with office space on 2 levels along with extensive warehouse-type storage area opening out onto 475m2 of rear yard space.

There is the large 435m2 covered canopy area with 299m2 workshop at the rear of the premises beside the yard area.