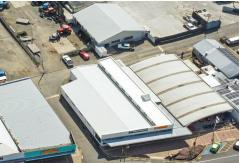

Very generously-sized showroom with office space on 2 levels along with extensive warehouse-type storage area opening out onto 475m2 of rear yard space.

There is the large 435m2 covered canopy area with 299m2 workshop at the rear of the premises beside the yard area.