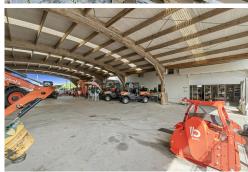

Very generously-sized showroom with office space on 2 levels along with extensive warehouse-type storage area opening out onto 475m2 of rear yard space.

There is the large 435m2 covered canopy area with 299m2 workshop at the rear of the premises beside the yard area.