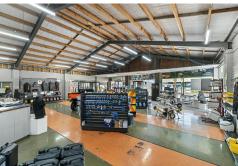

Very generously-sized showroom with office space on 2 levels along with extensive warehouse-type storage area opening out onto 475m2 of rear yard space.

There is the large 435m2 covered canopy area with 299m2 workshop at the rear of the premises beside the yard area.