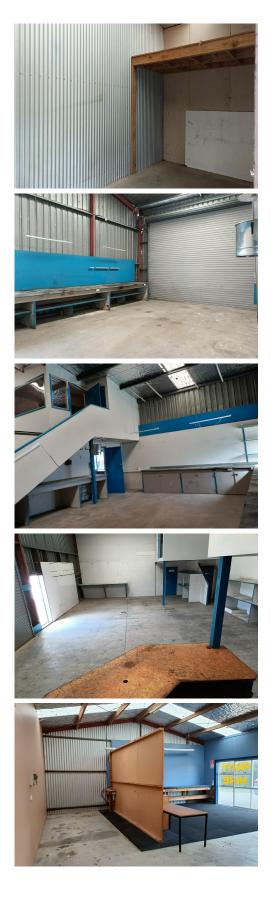

## Old Morrinsville Hire Premises For Rent

If you're needing space and more than one building for storage or to run your business, this property is certainly worth a look! With 308m2 approx of lockable area and 1500m2 approx of yard area, there are many options available.

Outgoings equate to approximately \$17.85 per square meter of floor area.

The property is available for immediate lease.

Contact Dave today!

For Lease \$55,000 + Outgoings pa + GST

Building Area 308sqm

Contact Dave Young 0274 579 060 dyoung@ljhmo.co.nz