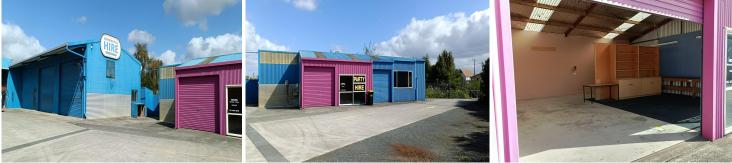

## Old Morrinsville Hire Premises For Rent

If you're needing space and more than one building for storage or to run your business, this property is certainly worth a look! With 308m2 approx of lockable area and 1500m2 approx of yard area, there are many options available.

Outgoings equate to approximately \$17.85 per square meter of floor area.

The property is available for immediate lease.

Contact Dave today!

For Lease \$55,000 + Outgoings pa + GST

Building Area 308sqm

Contact Dave Young 0274 579 060 dyoung@ljhmo.co.nz