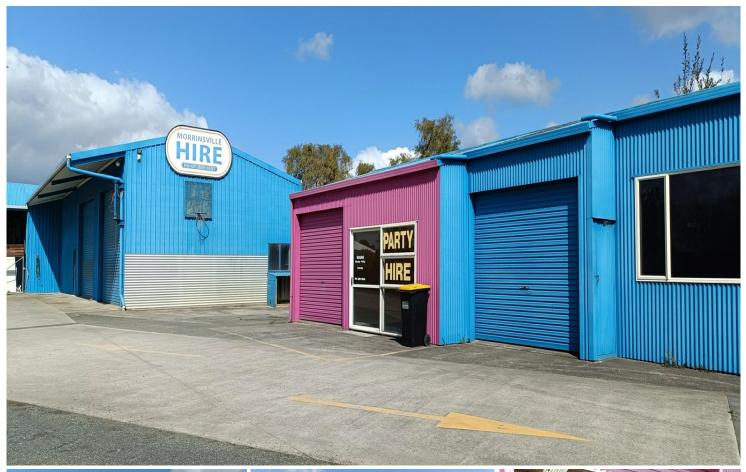

## Old Morrinsville Hire Premises For Rent

If you're needing space and more than one building for storage or to run your business, this property is certainly worth a look! With 308m2 approx of lockable area and 1500m2 approx of yard area, there are many options available.

Outgoings equate to approximately \$17.85 per square meter of floor area.

The property is available for immediate lease.

Contact Dave today!

For Lease \$55,000 + Outgoings pa + GST

Building Area 308sqm

Contact Dave Young 0274 579 060 dyoung@ljhmo.co.nz