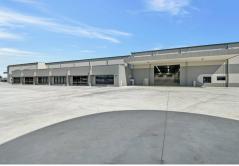

## Milperra, Unit B/1 Nancy Ellis Leebold Drive

BRAND NEW 8,807sqm

LJ Hooker Commercial presents an exceptional opportunity to lease a brand-new facility in the highly desirable Bankstown Airport region that would suit a variety of Industrial users. The site is strategically positioned in the Inner South West logistics hub just minutes away from the M5 motorway, Hume Hwy and Milperra Road.

- \* Building area 8,807sqm
- \* Warehouse access via 7 container height roller doors
- \* Awning provides all weather loading
- \* Multiple 5 tonne gantry cranes
- \* 700amps power available
- \* Ample on-site parking