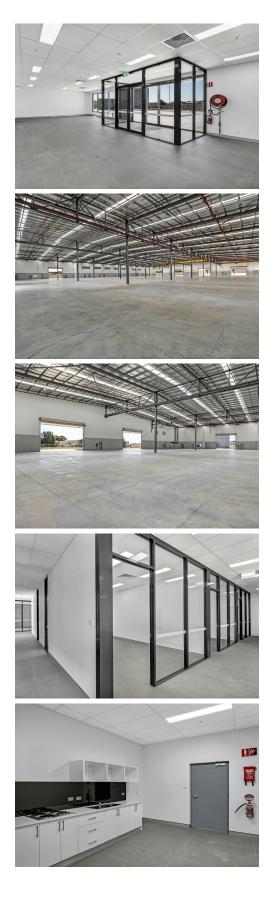

## Milperra, Unit B/1 Nancy Ellis Leebold Drive

BRAND NEW 8,807sqm

LJ Hooker Commercial presents an exceptional opportunity to lease a brand-new facility in the highly desirable Bankstown Airport region that would suit a variety of Industrial users. The site is strategically positioned in the Inner South West logistics hub just minutes away from the M5 motorway, Hume Hwy and Milperra Road.

- \* Building area 8,807sqm
- \* Warehouse access via 7 container height roller doors
- \* Awning provides all weather loading
- \* Multiple 5 tonne gantry cranes
- \* 700amps power available
- \* Ample on-site parking