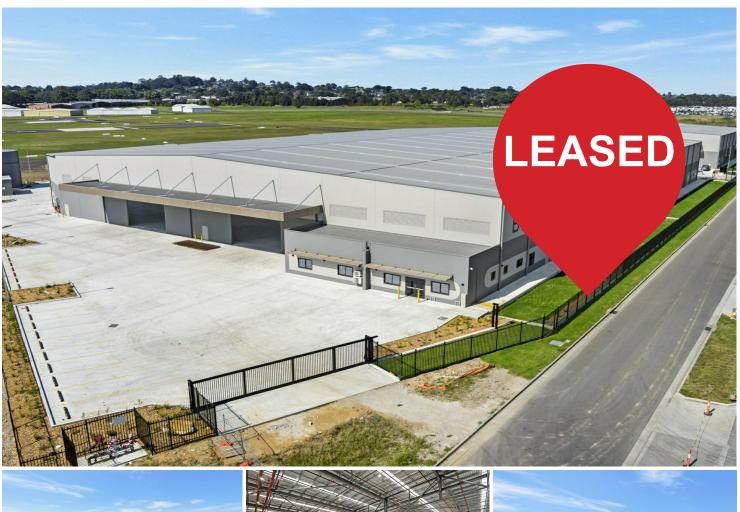

## Milperra, Unit B/1 Nancy Ellis Leebold Drive

BRAND NEW 8,807sqm

LJ Hooker Commercial presents an exceptional opportunity to lease a brand-new facility in the highly desirable Bankstown Airport region that would suit a variety of Industrial users. The site is strategically positioned in the Inner South West logistics hub just minutes away from the M5 motorway, Hume Hwy and Milperra Road.

- \* Building area 8,807sqm
- \* Warehouse access via 7 container height roller doors
- \* Awning provides all weather loading
- \* Multiple 5 tonne gantry cranes
- \* 700amps power available
- \* Ample on-site parking