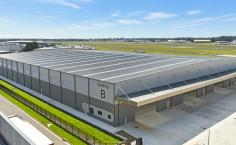

## Milperra, Unit B/1 Nancy Ellis Leebold Drive

BRAND NEW 8,807sqm

LJ Hooker Commercial presents an exceptional opportunity to lease a brand-new facility in the highly desirable Bankstown Airport region that would suit a variety of Industrial users. The site is strategically positioned in the Inner South West logistics hub just minutes away from the M5 motorway, Hume Hwy and Milperra Road.

- \* Building area 8,807sqm
- \* Warehouse access via 7 container height roller doors
- \* Awning provides all weather loading
- \* Multiple 5 tonne gantry cranes
- \* 700amps power available
- \* Ample on-site parking